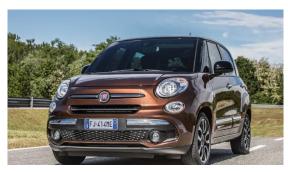

#### Fiat 500L Urban Facelift Model 2017

Introduction: 07-2017

Not commercialized at this time (possible future delivery):

AT, BA, BE, CH, CZ, DE, ES, FR, GB, GR, HR, HU, IT, NL, PL, PT, RO, RS, SI, SK

**Info**: New Fiat 500L revealed. Small facelift and updates. The Urban 'epitomises stylish metropolitan motoring', apparently, and looks the most like what we consider to be a regular 500L. There's the usual chunky body styling, big alloy wheels and lots of chrome.

### Fiat 500L engines:

- 0.9-litre TwinAir 104bhp petrol
- 1.4-litre 94bhp petrol
- 1.4-litre T-Jet 118bhp petrol
- 1.3-litre MultiJet 94bhp diesel
- 1.6-litre MultiJet 118bhp diesel

International Data Editorial