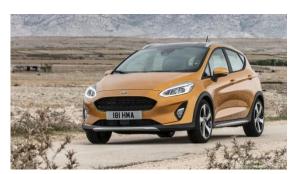

#### Ford Fiesta 5 door hatchback Model 2017

Introduction: 06-2017

Not commercialized at this time (possible future delivery):

BA, ES, GR, HR, RS, SI

Info: New 2017 Ford Fiesta is here. Seventh-gen hatch revealed.

# Ford Fiesta 3 door hatchback Model 2017

Introduction: 06-2017

Not commercialized at this time (possible future delivery):

BA, ES, GR, HU, PL, RS, SI

Info: The seventh-generation version of the company will also be offered in three-door form.

## Ford Fiesta Active 5 door hatchback Model 2017

Introduction: 06-2017

Not commercialized at this time (possible future delivery):

AT, BA, BE, CH, CZ, DE, ES, FR, GB, GR, HR, HU, IT, NL, PL, PT, RO, RS, SI, SK

**Info**: Think of it as a Cross Country or - whisper it - Allroad derivative, with a hint of soft-roader appeal. It'll attempt to rise to the occasion with increased ride height, roof bars and plastic body cladding.