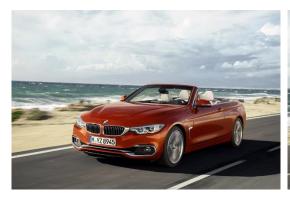

#### **BMW 4 Series Convertible Facelift Model 2017**

Introduction: 03-2017

Not commercialized at this time (possible future delivery):

#### RO

**Info**: Six months after the launch of the BMW 4-Series Coupe, with all its dynamism and elegance, the BMW 4-Series Convertible added the pleasure of open-top motoring to the mix. Raising the roof produces a broad-shouldered look and a graceful, sporty outline that is further emphasised by the long boot lid. Opening the roof, meanwhile, creates the impression of a wraparound boat-deck rear, further heightening the sense of elegance. The Convertible is manufactured at BMW Group Plant Regensburg.