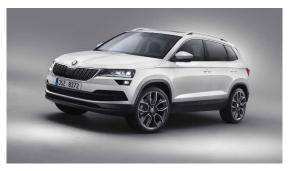

#### Skoda Karoq Model 2017

Introduction: 10-2017

#### Not commercialized at this time (possible future delivery):

AT, BA, BE, CH, CZ, DE, ES, FR, GB, GR, HR, HU, IT, NL, PL, PT, RO, RS, SI, SK

**Info:** After months of drip-fed information, spy shots and even a thorough drive in a prototype, this is the new Skoda Karoq. Rest in peace, Skoda Yeti – you were loved by us all.

Skoda Karoq engines, performance and economy

- 1.0 TSI petrol 114bhp, 0-62mph in 10.6secs, 45.2mpg
- 1.5 TSI petrol 148bhp, 0-62mph in 8.4secs, 46.1mpg
- 1.6 TDI diesel 114bhp, 0-62mph in 10.7 seconds, 52.3mpg
- 2.0 TDI diesel 148bhp, 0-62mph in 8.9 seconds, 53.5mpg
- 2.0 TDI diesel 188bhp, 0-62mph in 7.8 seconds, 44.4mpg (four-wheel drive only)