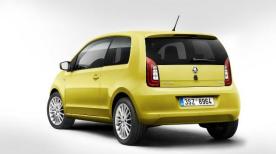

#### **Skoda Citigo Facelift Model 2017**

Introduction: 04-2017

Not commercialized at this time (possible future delivery): AT, BA, CH, ES, FR, GR, HR, HU, IT, NL, PL, PT, RO, RS, SI

**Info:** From spring 2017, the Škoda Citigo is being presented with comprehensive upgrades to the exterior design and some revisions in the interior. Bonnet, radiator grille, bumpers and fog lights with optional cornering function come in a new design. The specially designed 15-inch alloy wheels, optional for the Style trim level, complete the new look. Škoda's city car impresses with its generous amount of space, excellent layout, high level of safety, great handling, efficient drivetrain variants and numerous 'Simply Clever' features. Value for money - typical of the brand - rounds off the city runabout's offering. The Škoda Citigo will celebrate its premiere at the 2017 Geneva International Motor Show.