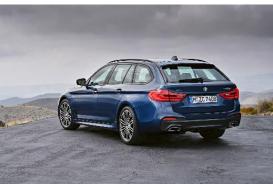

# **BMW 5 Series Touring Model 2017**

Introduction: 06-2017

Not commercialized at this time (possible future delivery):

#### BA, HR

**Info**: The Fifth Estate is here. Bigger of boot, cleverer of tech and smoother of style..., yes, it's the new 2017 BMW 5 series Touring. First deliveries are due to start in June 2017.

#### Specs, engines

- **520d** 187bhp, 295lb ft, 139mph, 7.8sec 0-62mph, 65.6mpg, 114g/km
- 530d 261bhp, 457lb ft, 155mph, 5.8sec 0-62mph, 56.4mpg, 131g/km
- **530d xDrive** 261bhp, 457lb ft, 155mph, 5.6sec 0-62mph, 51.3mpg, 144g/km
- 530i 249bhp, 258lb ft, 155mph, 6.5sec 0-62mph, 46.3mpg, 139g/km
- 540i xDrive 335bhp, 332lb ft, 155mph, 5.1sec 0-62mph, 37.6mpg, 172g/km

Expect further engines, drivetrains and models in future.

Not least the new 600bhp M5, destined for launch later in 2017 - it's the first genuine M car to sport all-wheel drive.