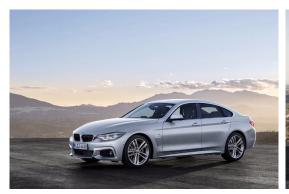

# BMW 4 Series Gran Coupe Facelift Model 2017

Introduction: 03-2017

Not commercialized at this time (possible future delivery):

RO

**Info**: The new BMW 4-Series Gran Coupe was BMW's second four-door coupe after the 6 Series Gran Coupe. The car's dynamic-looking, elongated styling succeeds in uniting sedan-like functionality with the sporting elegance of a coupe. Built at BMW Group Plant Dingolfing, the addition of rear doors gives the 4-Series Gran Coupe an even sleeker appearance.