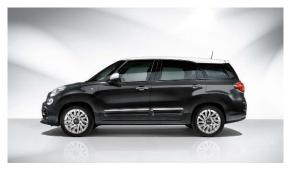

## Fiat 500L Wagon Facelift Model 2017

Introduction: 07-2017

#### Not commercialized at this time (possible future delivery):

AT, BA, BE, CH, CZ, DE, ES, FR, GB, GR, HR, HU, IT, NL, PL, PT, RO, RS, SI, SK

**Info**: Then there's the Wagon, which has more junk in its trunk than Beyonce dancing to Single Ladies. It's available as a five- or seven-seat car and is 100mm longer than the Cross version to account for the extra space.