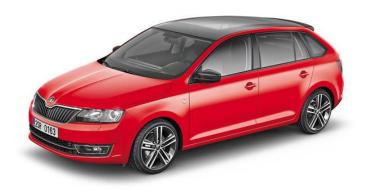

#### **Skoda Rapid Spaceback Facelift Model 2017**

Introduction: 07-2017

Not commercialized at this time (possible future delivery):

#### BA, BE, DE, ES, FR, GR, HR, IT, NL, PL, PT, RO, RS, SI

**Info:** Skoda is enhancing the elegant and affordable family favourites Skoda Rapid and Rapid Skoda Spaceback with numerous innovations.

Newly designed front and rear:

The visual enhancement of the Skoda Rapid is particularly evident at the front. The modified fog lights shine in the newly designed lower part of the bumper. A narrow chrome strip (standard from Style up) connects the lights and creates a wider-looking front end. Black-tinted covers on the taillights in the distinctive C-shape (Skoda Rapid LED technology as an option) give the rear an even sportier look. The Skoda Rapid Spaceback now also features an extended rear window. The boot door, popular for its size and width, makes it easy to load the luggage compartment. The side view on both models is characterized by the long wheelbase and the coupe-like silhouette, with a sharp tornado line creating an interplay of light and shadow.