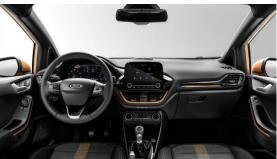

#### Ford Fiesta 5 door hatchback Model 2017

Introduction: 06-2017

Not commercialized at this time (possible future delivery):

BA, ES, GR, HR, RS, SI

Info: New 2017 Ford Fiesta is here. Seventh-gen hatch revealed.

# Ford Fiesta 3 door hatchback Model 2017

Introduction: 06-2017

Not commercialized at this time (possible future delivery):

BA, ES, GR, HU, PL, RS, SI

Info: The seventh-generation version of the company will also be offered in three-door form.

## Ford Fiesta Active 5 door hatchback Model 2017

Introduction: 06-2017

Not commercialized at this time (possible future delivery):

AT, BA, BE, CH, CZ, DE, ES, FR, GB, GR, HR, HU, IT, NL, PL, PT, RO, RS, SI, SK

**Info**: Think of it as a Cross Country or - whisper it - Allroad derivative, with a hint of soft-roader appeal. It'll attempt to rise to the occasion with increased ride height, roof bars and plastic body cladding.