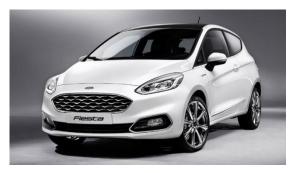

#### Ford Fiesta 5 door hatchback Model 2017

Introduction: 06-2017

Not commercialized at this time (possible future delivery):

BA, ES, GR, HR, RS, SI

Info: New 2017 Ford Fiesta is here. Seventh-gen hatch revealed.

# Ford Fiesta 3 door hatchback Model 2017

Introduction: 06-2017

Not commercialized at this time (possible future delivery):

BA, ES, GR, HU, PL, RS, SI

Info: The seventh-generation version of the company will also be offered in three-door form.

## Ford Fiesta Active 5 door hatchback Model 2017

Introduction: 06-2017

Not commercialized at this time (possible future delivery):

AT, BA, BE, CH, CZ, DE, ES, FR, GB, GR, HR, HU, IT, NL, PL, PT, RO, RS, SI, SK

**Info**: Think of it as a Cross Country or - whisper it - Allroad derivative, with a hint of soft-roader appeal. It'll attempt to rise to the occasion with increased ride height, roof bars and plastic body cladding.