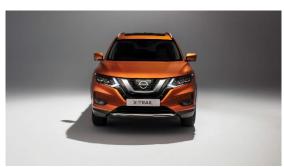

#### Nissan X-Trail Fafelift Model 2017

Introduction: 08-2017

#### Not commercialized at this time (possible future delivery):

AT, BA, BE, CH, CZ, DE, ES, FR, GB, GR, HR, HU, IT, NL, PL, PT, RO, RS, SI, SK

**Info:** Fresh face and new tech. The Nissan X-Trail has a new face and some new tech for 2017, following on from the recently revealed new Nissan Qashqai.

The biggest SUV Nissan currently makes now has the angular V-motion grille and gloss black on the front bumper and boomerang LED headlights seen elsewhere in the Nissan range. At the rear, less has changed but the rear lights are now full-LED clusters. Four new colours including this rather eye-searing Orange Pearl can be chosen now, too.