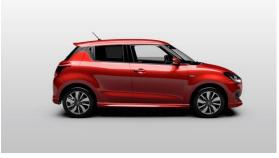

#### Suzuki Swift Model 2017

Introduction: 04-2017

Not commercialized at this time (possible future delivery):

#### BA, CH, CZ, DE, HR, NL, RO, RS, SI

**Info:** New 2017 Suzuki Swift goes five doors only. 2017 makeover comes to Europe in spring. Note how the rear door handles are hidden in the blacked-out C-pillar (above). It's a neat visual trick and retains the signature Swift glasshouse.

Underpinning the newcomer is a fresh architecture dubbed Heartect. Its wheelbase is 20mm longer than before and it's available with 1.0- and 1.2-litre Dualjet downsized turbo engines, a six-speed automatic transmission and the brand's Smart Hybrid Vehicle by Suzuki system to trim fuel consumption.