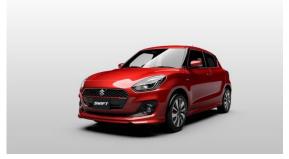

#### Suzuki Swift Model 2017

Introduction: 04-2017

Not commercialized at this time (possible future delivery):

#### BA, CH, CZ, DE, HR, NL, RO, RS, SI

**Info:** New 2017 Suzuki Swift goes five doors only. 2017 makeover comes to Europe in spring. Note how the rear door handles are hidden in the blacked-out C-pillar (above). It's a neat visual trick and retains the signature Swift glasshouse.

Underpinning the newcomer is a fresh architecture dubbed Heartect. Its wheelbase is 20mm longer than before and it's available with 1.0- and 1.2-litre Dualjet downsized turbo engines, a six-speed automatic transmission and the brand's Smart Hybrid Vehicle by Suzuki system to trim fuel consumption.