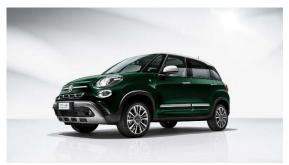

#### Fiat 500L Urban Facelift Model 2017

Introduction: 07-2017

Not commercialized at this time (possible future delivery):

AT, BA, BE, CH, CZ, DE, ES, FR, GB, GR, HR, HU, IT, NL, PL, PT, RO, RS, SI, SK

**Info**: New Fiat 500L revealed. Small facelift and updates. The Urban 'epitomises stylish metropolitan motoring', apparently, and looks the most like what we consider to be a regular 500L. There's the usual chunky body styling, big alloy wheels and lots of chrome.