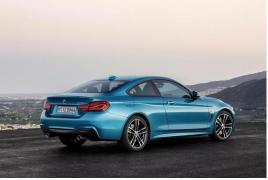

## **BMW 4 Series Coupe Facelift Model 2017**

Introduction: 03-2017

Not commercialized at this time (possible future delivery):

#### <u>RO</u>

**Info**: Built at BMW Group Plant Munich, the 4-Series Coupe is based on the BMW 3-Series, but adds its own brand of aesthetic appeal and performance to its progenitor's dynamic qualities. With a notably wider stance and longer wheelbase than its predecessor, the body of the BMW 4-Series Coupe has a low-slung silhouette with sporty, elongated lines. Sporting the brand's trademark short overhangs, a long bonnet and a passenger compartment set well back and crowned by a beautifully flowing roof line, the BMW 4-Series Coupe boasts a perfectly composed design language, while still offering high levels of everyday practicality.