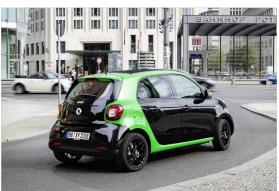

#### **Smart Fortwo-e Model 2017**

Introduction: 03-2017

Not commercialized at this time (possible future delivery):

AT, BA, CH, CZ, FR, GB, GR, HR, RO, RS, SI

**Info:** Smart reveals electric versions of latest Fortwo and a charging time as low as 45 minutes.

#### **Smart Forfour-e Model 2017**

Introduction: 03-2017

Not commercialized at this time (possible future delivery):

AT, BA, CH, CZ, GB, GR, HR, PT, RO, RS, SI

**Info:** The Smart fortwo and forfour electric drive models have been unveiled at the 2016 Paris Motor Show.