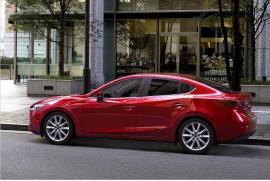

## Mazda 3 Sedan Facelift Model 2017

Introduction: 01-2017

Not commercialized at this time (possible future delivery):

# AT, BA, CH, FR, GR, IT, PT, RO

**Info:** A 2.0L four-cylinder engine rated at 155 hp powers every 2017 Mazda 3i model. This power output drives the front-wheels through the six-speed manual transmission system or the six-speed automatic transmission system available as an option.