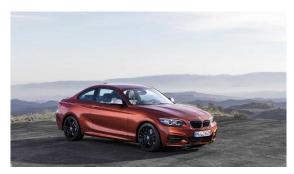

#### BMW 2 Series Coupe Facelift Model 2017

Introduction: 06-2017

## Not commercialized at this time (possible future delivery):

AT, BA, BE, CH, CZ, DE, ES, FR, GB, GR, HR, HU, IT, NL, PL, PT, RO, RS, SI, SK

**Info**: The production of this model started in 2013. No refresh for many years, until today. The modifications are present in a new dashboard design, new grill, LED optic units and a new bumper.