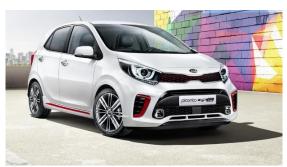

## **Kia Picanto Model 2017**

Introduction: 04-2017

Not commercialized at this time (possible future delivery):

# BA, CH, CZ, GR, HR, IT, RO, RS, SI, SK

**Info**: No. . These first official pictures show the new Picanto in semi-sporty GT-Line trim, with chunkier alloys, bumpers and sill cladding than the rest of the range. The wheelbase is 15mm longer than the previous Picanto to grant greater interior space.