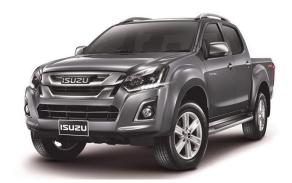

#### Isuzu D-Max Facelift Model 2017

Introduction: 12-2016

Not commercialized at this time (possible future delivery):

#### AT, CZ, DE, GR, IT, NL, RO, SI, SK

**Info**: The 2017 Isuzu D-Max features a new, Euro-6 compliant 1.9-litre diesel engine, which replaces the 2.5-litre engine.