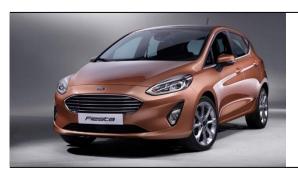

#### Ford Fiesta 5 door hatchback Model 2017

Introduction: 06-2017

Not commercialized at this time (possible future delivery):

BA, ES, GR, HR, RS, SI

Info: New 2017 Ford Fiesta is here. Seventh-gen hatch revealed.

# Ford Fiesta 3 door hatchback Model 2017

Introduction: 06-2017

Not commercialized at this time (possible future delivery):

BA, ES, GR, HU, PL, RS, SI

Info: The seventh-generation version of the company will also be offered in three-door form.

## Ford Fiesta Active 5 door hatchback Model 2017

Introduction: 06-2017

Not commercialized at this time (possible future delivery):

AT, BA, BE, CH, CZ, DE, ES, FR, GB, GR, HR, HU, IT, NL, PL, PT, RO, RS, SI, SK

**Info**: Think of it as a Cross Country or - whisper it - Allroad derivative, with a hint of soft-roader appeal. It'll attempt to rise to the occasion with increased ride height, roof bars and plastic body cladding.