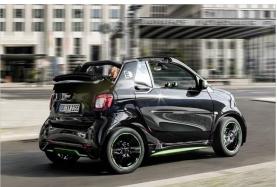

#### **Smart Fortwo-e Model 2017**

Introduction: 03-2017

Not commercialized at this time (possible future delivery):

AT, BA, CH, CZ, FR, GB, GR, HR, RO, RS, SI

**Info:** Smart reveals electric versions of latest Fortwo and a charging time as low as 45 minutes.