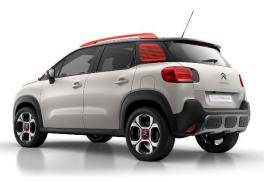

#### Citroen C3 Aircross Model 2017

Introduction: 11-2017

Not commercialized at this time (possible future delivery):

AT, BA, BE, CH, CZ, DE, ES, FR, GB, GR, HR, HU, IT, NL, PL, PT, RO, RS, SI, SK

**Info:** If your first thought was 'hmm, that looks a bit familiar', you'd be right! This is the all-new Citroen C3 Aircross, the French brand's new baby SUV that has brought the C-Aircross Concept shown at Geneva 2017 to life.

The production version of the baby SUV has been revealed in Paris and it's the replacement for the almost archaic C3 Picasso. The headlines include C3 hatch-level customisation, a soft driving experience and an on-sale date of November 2017.

Since it's a PSA product, the Aircross shares its underpinnings with the latest Peugeot 2008 and the Vauxhall Crossland X, as the three manufacturing groups get closer.

Like its new Crossland X sibling, the C3 Aircross is meant to be an extremely practical small crossover, built with an MPV-like interior in mind. Etienne Menant, project manager for the Aircross, called the new creation 'the best of an SUV look but this car doesn't lose any of the good points of an MPV. It's an SUV by Citroen with MPV comfort inside.'