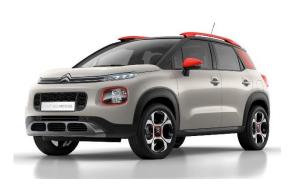

#### Citroen C3 Aircross Model 2017

Introduction: 11-2017

Not commercialized at this time (possible future delivery):

AT, BA, BE, CH, CZ, DE, ES, FR, GB, GR, HR, HU, IT, NL, PL, PT, RO, RS, SI, SK

**Info:** If your first thought was 'hmm, that looks a bit familiar', you'd be right! This is the all-new Citroen C3 Aircross, the French brand's new baby SUV that has brought the C-Aircross Concept shown at Geneva 2017 to life.

The production version of the baby SUV has been revealed in Paris and it's the replacement for the almost archaic C3 Picasso. The headlines include C3 hatch-level customisation, a soft driving experience and an on-sale date of November 2017.

Since it's a PSA product, the Aircross shares its underpinnings with the latest Peugeot 2008 and the Vauxhall Crossland X, as the three manufacturing groups get closer.

Like its new Crossland X sibling, the C3 Aircross is meant to be an extremely practical small crossover, built with an MPV-like interior in mind. Etienne Menant, project manager for the Aircross, called the new creation 'the best of an SUV look but this car doesn't lose any of the good points of an MPV. It's an SUV by Citroen with MPV comfort inside.'