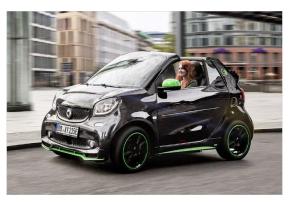

#### **Smart Fortwo-e Model 2017**

Introduction: 03-2017

Not commercialized at this time (possible future delivery):

AT, BA, CH, CZ, FR, GB, GR, HR, RO, RS, SI

**Info:** Smart reveals electric versions of latest Fortwo and a charging time as low as 45 minutes.