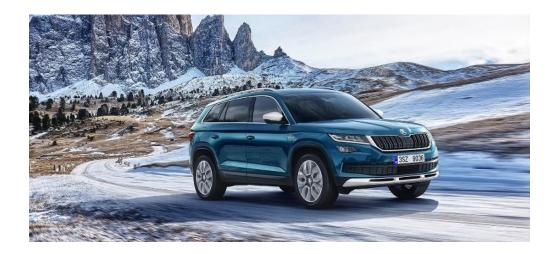

#### Skoda Karoq Model 2017

Introduction: 10-2017

#### Not commercialized at this time (possible future delivery):

AT, BA, BE, CH, CZ, DE, ES, FR, GB, GR, HR, HU, IT, NL, PL, PT, RO, RS, SI, SK

**Info:** After months of drip-fed information, spy shots and even a thorough drive in a prototype, this is the new Skoda Karoq. Rest in peace, Skoda Yeti – you were loved by us all.

Skoda Karoq engines, performance and economy

- 1.0 TSI petrol 114bhp, 0-62mph in 10.6secs, 45.2mpg
- 1.5 TSI petrol 148bhp, 0-62mph in 8.4secs, 46.1mpg
- 1.6 TDI diesel 114bhp, 0-62mph in 10.7 seconds, 52.3mpg
- 2.0 TDI diesel 148bhp, 0-62mph in 8.9 seconds, 53.5mpg
- 2.0 TDI diesel 188bhp, 0-62mph in 7.8 seconds, 44.4mpg (four-wheel drive only)