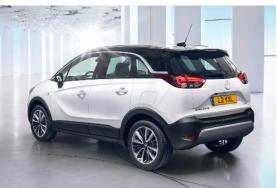

#### **Opel Crossland X Model 2017**

Introduction: 06-2017

Not commercialized at this time (possible future delivery):

AT, BA, BE, GR, HR, HU, IT, NL, PL, RO, RS, SI

**Info:** The new compact crossover from Opel revealed. Smaller than a Mokka X; rivals Peugeot 2008. On sale in summer 2017 – and a bigger brother to follow.

It'll replace the Meriva. It's based on the shared underpinnings of the PSA Peugeot Citroen mid-sized crossovers and will be biult at the Opel factory in Zaragoza, Spain.