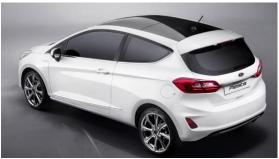

#### Ford Fiesta 5 door hatchback Model 2017

Introduction: 06-2017

Not commercialized at this time (possible future delivery):

BA, ES, GR, HR, RS, SI

Info: New 2017 Ford Fiesta is here. Seventh-gen hatch revealed.

# Ford Fiesta 3 door hatchback Model 2017

Introduction: 06-2017

Not commercialized at this time (possible future delivery):

BA, ES, GR, HU, PL, RS, SI

Info: The seventh-generation version of the company will also be offered in three-door form.

## Ford Fiesta Active 5 door hatchback Model 2017

Introduction: 06-2017

Not commercialized at this time (possible future delivery):

AT, BA, BE, CH, CZ, DE, ES, FR, GB, GR, HR, HU, IT, NL, PL, PT, RO, RS, SI, SK

**Info**: Think of it as a Cross Country or - whisper it - Allroad derivative, with a hint of soft-roader appeal. It'll attempt to rise to the occasion with increased ride height, roof bars and plastic body cladding.