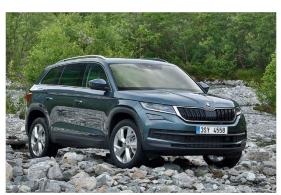

#### Skoda Karoq Model 2017

Introduction: 10-2017

#### Not commercialized at this time (possible future delivery):

AT, BA, BE, CH, CZ, DE, ES, FR, GB, GR, HR, HU, IT, NL, PL, PT, RO, RS, SI, SK

**Info:** After months of drip-fed information, spy shots and even a thorough drive in a prototype, this is the new Skoda Karoq. Rest in peace, Skoda Yeti – you were loved by us all.

Skoda Karoq engines, performance and economy

- 1.0 TSI petrol 114bhp, 0-62mph in 10.6secs, 45.2mpg
- 1.5 TSI petrol 148bhp, 0-62mph in 8.4secs, 46.1mpg
- 1.6 TDI diesel 114bhp, 0-62mph in 10.7 seconds, 52.3mpg
- 2.0 TDI diesel 148bhp, 0-62mph in 8.9 seconds, 53.5mpg
- 2.0 TDI diesel 188bhp, 0-62mph in 7.8 seconds, 44.4mpg (four-wheel drive only)