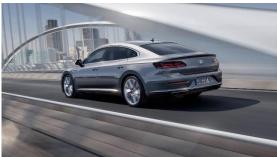

#### **VW Arteon Model 2017**

Introduction: 11-2017

Not commercialized at this time (possible future delivery):

#### BA, CH, DE, GB, GR, HR, HU, IT, PT, RO, RS, SI

**Info**: Remember the Passat CC – the coupaloon whose name dropped the first word mid-way through its product cycle? Well it's time to forget it as we welcome the VW Arteon – a poshly styled four-door priced to sit above the Passat.

Built on the ubiquitous MQB architecture that underpins the Passat, Skoda Superb and many other popular models – meaning it's got a transversely mounted motor under the bonnet – it's a rival to the BMW 4-series Gran Coupe and Audi's A5 Sportback.