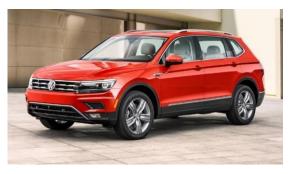

#### **VW Tiguan Allspace Model 2017**

Introduction: 09-2017

Not commercialized at this time (possible future delivery):

AT, BA, BE, CH, CZ, DE, ES, FR, GB, GR, HR, HU, IT, NL, PL, PT, RO, RS, SI, SK

**Info**: A longer wheelbase by 110mm frees up more knee room for rear passengers and, together with a longer rear overhang, allows the option of an extra fold-up pair of chairs in the boot for a '5+2' seating layout.

Apart from the XL length, slightly different frontal styling visually separates the Allspace from the regular Tiguan, with a new bonnet and grille. It goes on sale in Europe in the second half of 2017(September)

Both front- and all-wheel-drive variants will be available.