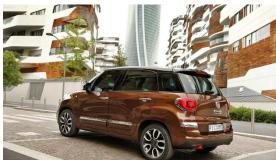

#### Fiat 500L Cross Facelift Model 2017

Introduction: 07-2017

#### Not commercialized at this time (possible future delivery):

AT, BA, BE, CH, CZ, DE, ES, FR, GB, GR, HR, HU, IT, NL, PL, PT, RO, RS, SI, SK

**Info**: Cross variants are the rough-and-ready 500L models, so there's chunkier body cladding on the bumpers and a face reminiscent of a boxer with a mouth guard in. There's a slightly raised ride height and the Cross model comes with diamond-cut 17-inch alloy wheels.