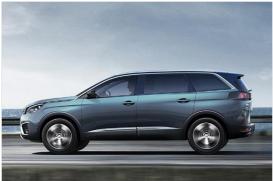

#### Peugeot 5008 Model 2017

Introduction: 03-2017

Not commercialized at this time (possible future delivery):

#### BA, GB, GR, HR, HU, NL, RO, RS, SI

**Info:** This is the new 5008, which Peugeot has transformed into a large, seven-seat SUV. We received lately consistent information from Mr Radoslaw Tadeusz, collaborator worker of PSA Group: "PSA delayed the launch of the Peugeot 5008 large SUV by two months to protect output of its strong-selling 3008 compact crossover".