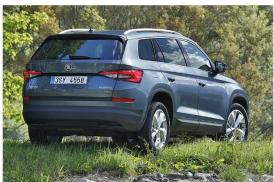

#### Skoda Karoq Model 2017

Introduction: 10-2017

#### Not commercialized at this time (possible future delivery):

AT, BA, BE, CH, CZ, DE, ES, FR, GB, GR, HR, HU, IT, NL, PL, PT, RO, RS, SI, SK

**Info:** After months of drip-fed information, spy shots and even a thorough drive in a prototype, this is the new Skoda Karoq. Rest in peace, Skoda Yeti – you were loved by us all.

Skoda Karoq engines, performance and economy

- 1.0 TSI petrol 114bhp, 0-62mph in 10.6secs, 45.2mpg
- 1.5 TSI petrol 148bhp, 0-62mph in 8.4secs, 46.1mpg
- 1.6 TDI diesel 114bhp, 0-62mph in 10.7 seconds, 52.3mpg
- 2.0 TDI diesel 148bhp, 0-62mph in 8.9 seconds, 53.5mpg
- 2.0 TDI diesel 188bhp, 0-62mph in 7.8 seconds, 44.4mpg (four-wheel drive only)