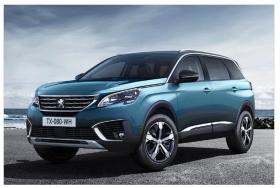

#### Peugeot 5008 Model 2017

Introduction: 03-2017

Not commercialized at this time (possible future delivery):

#### BA, GB, GR, HR, HU, NL, RO, RS, SI

**Info:** This is the new 5008, which Peugeot has transformed into a large, seven-seat SUV. We received lately consistent information from Mr Radoslaw Tadeusz, collaborator worker of PSA Group: "PSA delayed the launch of the Peugeot 5008 large SUV by two months to protect output of its strong-selling 3008 compact crossover".