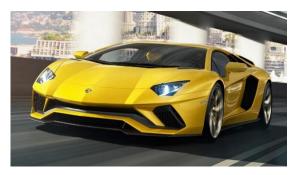

# LAMBORGHINI

**Aventador S Facelift Model 2017** 

Introduction: 04-2017

Not commercialized at this time (possible future delivery):

BA, CZ, DE, ES, GB, GR, HR, HU, IT, NL, RO, RS, SI, SK

**Info:** Lamborghini has released its latest raging bull, in the form of the new 2017 Aventador S. It's a more powerful, more advanced take on the Aventador and benefits from a range of upgrades, including four-wheel steering; arrives in April 2017.