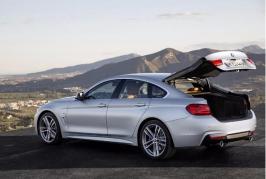

# BMW 4 Series Gran Coupe Facelift Model 2017

Introduction: 03-2017

Not commercialized at this time (possible future delivery):

RO

**Info**: The new BMW 4-Series Gran Coupe was BMW's second four-door coupe after the 6 Series Gran Coupe. The car's dynamic-looking, elongated styling succeeds in uniting sedan-like functionality with the sporting elegance of a coupe. Built at BMW Group Plant Dingolfing, the addition of rear doors gives the 4-Series Gran Coupe an even sleeker appearance.