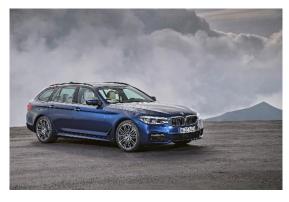

# **BMW 5 Series Touring Model 2017**

Introduction: 06-2017

Not commercialized at this time (possible future delivery):

#### BA, HR

**Info**: The Fifth Estate is here. Bigger of boot, cleverer of tech and smoother of style..., yes, it's the new 2017 BMW 5 series Touring. First deliveries are due to start in June 2017.

#### Specs, engines

- **520d** 187bhp, 295lb ft, 139mph, 7.8sec 0-62mph, 65.6mpg, 114g/km
- 530d 261bhp, 457lb ft, 155mph, 5.8sec 0-62mph, 56.4mpg, 131g/km
- **530d xDrive** 261bhp, 457lb ft, 155mph, 5.6sec 0-62mph, 51.3mpg, 144g/km
- 530i 249bhp, 258lb ft, 155mph, 6.5sec 0-62mph, 46.3mpg, 139g/km
- 540i xDrive 335bhp, 332lb ft, 155mph, 5.1sec 0-62mph, 37.6mpg, 172g/km

Expect further engines, drivetrains and models in future.

Not least the new 600bhp M5, destined for launch later in 2017 - it's the first genuine M car to sport all-wheel drive.