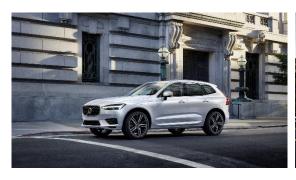

#### Volvo XC60 Stationwagon Model 2017

Introduction: 04-2017

Not commercialized at this time (possible future delivery):

BA, GR, HR, PT, RO, RS, SI

**Info:** The new XC60 is 44mm longer and 108mm wider but its height has been reduced by 55mm and its weight is roughly the same as the car it replaces.