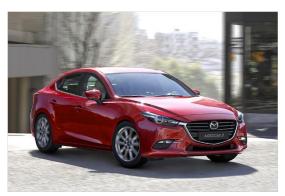

## Mazda 3 Sedan Facelift Model 2017

Introduction: 01-2017

Not commercialized at this time (possible future delivery):

# AT, BA, CH, FR, GR, IT, PT, RO

**Info:** A 2.0L four-cylinder engine rated at 155 hp powers every 2017 Mazda 3i model. This power output drives the front-wheels through the six-speed manual transmission system or the six-speed automatic transmission system available as an option.