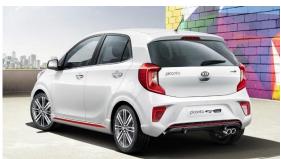

## **Kia Picanto Model 2017**

Introduction: 04-2017

Not commercialized at this time (possible future delivery):

# BA, CH, CZ, GR, HR, IT, RO, RS, SI, SK

**Info**: No. . These first official pictures show the new Picanto in semi-sporty GT-Line trim, with chunkier alloys, bumpers and sill cladding than the rest of the range. The wheelbase is 15mm longer than the previous Picanto to grant greater interior space.