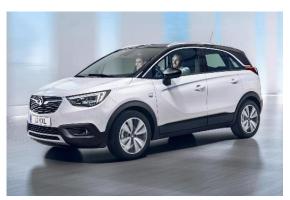

#### **Opel Crossland X Model 2017**

Introduction: 06-2017

Not commercialized at this time (possible future delivery):

AT, BA, BE, GR, HR, HU, IT, NL, PL, RO, RS, SI

**Info:** The new compact crossover from Opel revealed. Smaller than a Mokka X; rivals Peugeot 2008. On sale in summer 2017 – and a bigger brother to follow.

It'll replace the Meriva. It's based on the shared underpinnings of the PSA Peugeot Citroen mid-sized crossovers and will be biult at the Opel factory in Zaragoza, Spain.