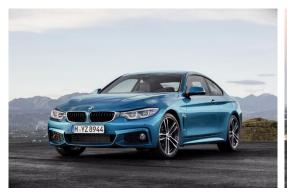

## **BMW 4 Series Coupe Facelift Model 2017**

Introduction: 03-2017

Not commercialized at this time (possible future delivery):

#### <u>RO</u>

**Info**: Built at BMW Group Plant Munich, the 4-Series Coupe is based on the BMW 3-Series, but adds its own brand of aesthetic appeal and performance to its progenitor's dynamic qualities. With a notably wider stance and longer wheelbase than its predecessor, the body of the BMW 4-Series Coupe has a low-slung silhouette with sporty, elongated lines. Sporting the brand's trademark short overhangs, a long bonnet and a passenger compartment set well back and crowned by a beautifully flowing roof line, the BMW 4-Series Coupe boasts a perfectly composed design language, while still offering high levels of everyday practicality.