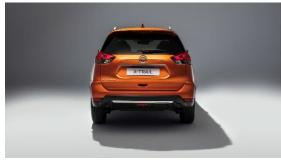

#### Nissan X-Trail Fafelift Model 2017

Introduction: 08-2017

#### Not commercialized at this time (possible future delivery):

AT, BA, BE, CH, CZ, DE, ES, FR, GB, GR, HR, HU, IT, NL, PL, PT, RO, RS, SI, SK

**Info:** Fresh face and new tech. The Nissan X-Trail has a new face and some new tech for 2017, following on from the recently revealed new Nissan Qashqai.

The biggest SUV Nissan currently makes now has the angular V-motion grille and gloss black on the front bumper and boomerang LED headlights seen elsewhere in the Nissan range. At the rear, less has changed but the rear lights are now full-LED clusters. Four new colours including this rather eye-searing Orange Pearl can be chosen now, too.