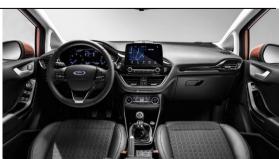

#### Ford Fiesta 5 door hatchback Model 2017

Introduction: 06-2017

Not commercialized at this time (possible future delivery):

BA, ES, GR, HR, RS, SI

Info: New 2017 Ford Fiesta is here. Seventh-gen hatch revealed.

# Ford Fiesta 3 door hatchback Model 2017

Introduction: 06-2017

Not commercialized at this time (possible future delivery):

BA, ES, GR, HU, PL, RS, SI

Info: The seventh-generation version of the company will also be offered in three-door form.

## Ford Fiesta Active 5 door hatchback Model 2017

Introduction: 06-2017

Not commercialized at this time (possible future delivery):

AT, BA, BE, CH, CZ, DE, ES, FR, GB, GR, HR, HU, IT, NL, PL, PT, RO, RS, SI, SK

**Info**: Think of it as a Cross Country or - whisper it - Allroad derivative, with a hint of soft-roader appeal. It'll attempt to rise to the occasion with increased ride height, roof bars and plastic body cladding.