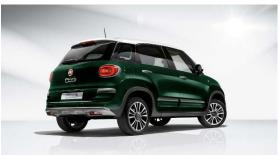

#### Fiat 500L Cross Facelift Model 2017

Introduction: 07-2017

#### Not commercialized at this time (possible future delivery):

AT, BA, BE, CH, CZ, DE, ES, FR, GB, GR, HR, HU, IT, NL, PL, PT, RO, RS, SI, SK

**Info**: Cross variants are the rough-and-ready 500L models, so there's chunkier body cladding on the bumpers and a face reminiscent of a boxer with a mouth guard in. There's a slightly raised ride height and the Cross model comes with diamond-cut 17-inch alloy wheels.