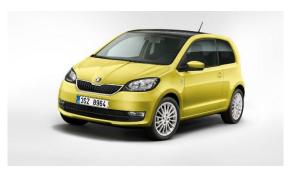

#### **Skoda Citigo Facelift Model 2017**

Introduction: 04-2017

Not commercialized at this time (possible future delivery): AT, BA, CH, ES, FR, GR, HR, HU, IT, NL, PL, PT, RO, RS, SI

**Info:** From spring 2017, the Škoda Citigo is being presented with comprehensive upgrades to the exterior design and some revisions in the interior. Bonnet, radiator grille, bumpers and fog lights with optional cornering function come in a new design. The specially designed 15-inch alloy wheels, optional for the Style trim level, complete the new look. Škoda's city car impresses with its generous amount of space, excellent layout, high level of safety, great handling, efficient drivetrain variants and numerous 'Simply Clever' features. Value for money - typical of the brand - rounds off the city runabout's offering. The Škoda Citigo will celebrate its premiere at the 2017 Geneva International Motor Show.