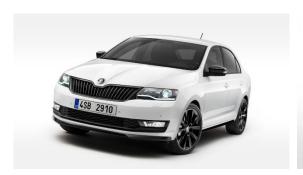

#### **Skoda Rapid Facelift Model 2017**

Introduction: 07-2017

Not commercialized at this time (possible future delivery):

#### BA, BE, CH, ES, FR, GR, HR, IT, NL, PL, PT, RO, RS, SI

**Info:** The upgraded model has been presented to the public for the first time at the 2017 Geneva International Motor Show. Positioned between the Skoda Fabia and Skoda Octavia, the Skoda Rapid is in the class of compact cars and set the benchmark for spaciousness among the direct competition.