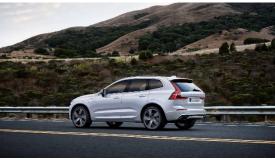

#### Volvo XC60 Stationwagon Model 2017

Introduction: 04-2017

Not commercialized at this time (possible future delivery):

BA, GR, HR, PT, RO, RS, SI

**Info:** The new XC60 is 44mm longer and 108mm wider but its height has been reduced by 55mm and its weight is roughly the same as the car it replaces.