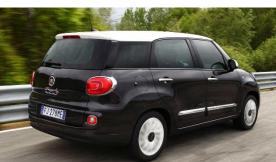

#### Fiat 500L Urban Facelift Model 2017

Introduction: 07-2017

Not commercialized at this time (possible future delivery):

AT, BA, BE, CH, CZ, DE, ES, FR, GB, GR, HR, HU, IT, NL, PL, PT, RO, RS, SI, SK

**Info**: New Fiat 500L revealed. Small facelift and updates. The Urban 'epitomises stylish metropolitan motoring', apparently, and looks the most like what we consider to be a regular 500L. There's the usual chunky body styling, big alloy wheels and lots of chrome.

### Fiat 500L engines:

- 0.9-litre TwinAir 104bhp petrol
- 1.4-litre 94bhp petrol
- 1.4-litre T-Jet 118bhp petrol
- 1.3-litre MultiJet 94bhp diesel
- 1.6-litre MultiJet 118bhp diesel

International Data Editorial