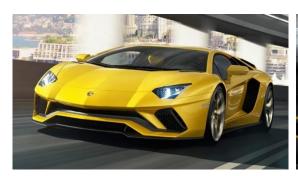

#### **Aventador S Facelift Model 2017**

Introduction: 04-2017

Not commercialized at this time (possible future delivery):

AT, BA, BE, CH, CZ, DE, ES, FR, GB, GR, HR, HU, IT, NL, PL, PT, RO, RS, SI, SK

**Info:** Lamborghini has released its latest raging bull, in the form of the new 2017 Aventador S. It's a more powerful, more advanced take on the Aventador and benefits from a range of upgrades, including four-wheel steering; arrives in April 2017.