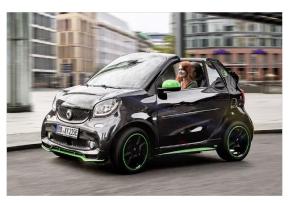

#### **Smart Fortwo-e Model 2017**

Introduction: 03-2017

Not commercialized at this time (possible future delivery):

AT, BA, BE, CH, CZ, DE, ES, FR, GB, GR, HR, HU, IT, NL, PL, PT, RO, RS, SI, SK

**Info:** Smart reveals electric versions of latest Fortwo and a charging time as low as 45 minutes.

### **Smart Forfour-e Model 2017**

Introduction: 03-2017

Not commercialized at this time (possible future delivery):

AT, BA, BE, CH, CZ, DE, ES, FR, GB, GR, HR, HU, IT, NL, PL, PT, RO, RS, SI, SK

**Info:** The Smart fortwo and forfour electric drive models have been unveiled at the 2016 Paris Motor Show.