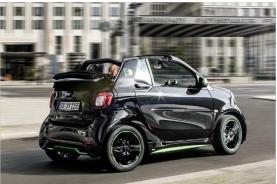

#### **Smart Fortwo-e Model 2017**

Introduction: 03-2017

Not commercialized at this time (possible future delivery):

AT, BA, BE, CH, CZ, DE, ES, FR, GB, GR, HR, HU, IT, NL, PL, PT, RO, RS, SI, SK

**Info:** Smart reveals electric versions of latest Fortwo and a charging time as low as 45 minutes.

### **Smart Forfour-e Model 2017**

Introduction: 03-2017

Not commercialized at this time (possible future delivery):

AT, BA, BE, CH, CZ, DE, ES, FR, GB, GR, HR, HU, IT, NL, PL, PT, RO, RS, SI, SK

**Info:** The Smart fortwo and forfour electric drive models have been unveiled at the 2016 Paris Motor Show.