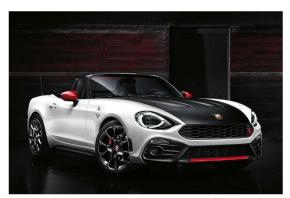

# Abarth 124 Spider Model 2016

Introduction: 09-2016

Not commercialized at this time (possible future delivery):

BA, CZ, HR, HU, NL, PL, RO, RS, SI, SK

**Info**: Fiat's performance arm has given the 124 Spider a racy makeover including more power and a tweaked chassis.