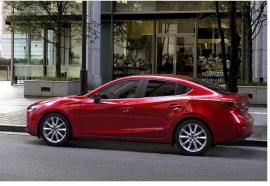

#### Mazda 3 Sedan Facelift Model 2017

Introduction: 01-2017

Not commercialized at this time (possible future delivery):

AT, BA, CH, CZ, FR, GR, HR, HU, IT, NL, PT, RO, RS, SI

**Info:** A 2.0L four-cylinder engine rated at 155 hp powers every 2017 Mazda 3i model. This power output drives the front-wheels through the six-speed manual transmission system or the six-speed automatic transmission system available as an option.