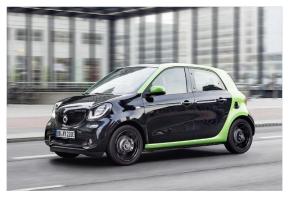

#### **Smart Fortwo-e Model 2017**

Introduction: 03-2017

Not commercialized at this time (possible future delivery):

AT, BA, BE, CH, CZ, DE, ES, FR, GB, GR, HR, HU, IT, NL, PL, PT, RO, RS, SI, SK

**Info:** Smart reveals electric versions of latest Fortwo and a charging time as low as 45 minutes.

### **Smart Forfour-e Model 2017**

Introduction: 03-2017

Not commercialized at this time (possible future delivery):

AT, BA, BE, CH, CZ, DE, ES, FR, GB, GR, HR, HU, IT, NL, PL, PT, RO, RS, SI, SK

**Info:** The Smart fortwo and forfour electric drive models have been unveiled at the 2016 Paris Motor Show.