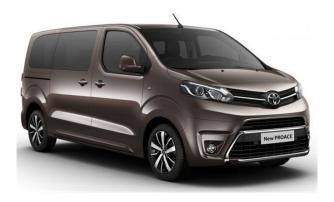

# **Toyota Proace Model 2016**

Introduction: 05-2016

Not commercialized at this time (possible future delivery):

### AT, BA, BE, CZ, ES, GB, GR, HR, IT, RO, RS, SI, SK

Info: The new Toyota Proace will make its public debut at the 2016 Geneva Motor Show.