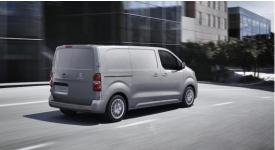

# **Toyota Proace Model 2016**

Introduction: 05-2016

Not commercialized at this time (possible future delivery):

### AT, BA, BE, CZ, ES, GB, GR, HR, IT, RO, RS, SI, SK

Info: The new Toyota Proace will make its public debut at the 2016 Geneva Motor Show.

# **Toyota Proace Panelvan Model 2016**

Introduction: 05-2016

Not commercialized at this time (possible future delivery):

### BA, HR, IT, RO, RS, SI

**Info**: The new Toyota Proace will get a range of three body lengths, with a range of new Euro-6 engines and a fresh new look.