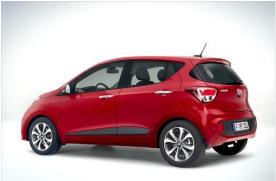

### Hyundai i10 Facelift Model 2017

Introduction: 11-2016

Not commercialized at this time (possible future delivery):

BA, CH, GR, HR, HU, NL, PL, PT, RO, RS, SI, SK

Info: The Hyundai i10 has been updated with a new look, new safety tech and even more equip-

ment. The facelifted car will make its debut at the 2016 Paris Motor Show.