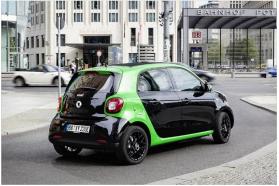

#### **Smart Fortwo-e Model 2017**

Introduction: 03-2017

Not commercialized at this time (possible future delivery):

AT, BA, BE, CH, CZ, DE, ES, FR, GB, GR, HR, HU, IT, NL, PL, PT, RO, RS, SI, SK

**Info:** Smart reveals electric versions of latest Fortwo and a charging time as low as 45 minutes.

### **Smart Forfour-e Model 2017**

Introduction: 03-2017

Not commercialized at this time (possible future delivery):

AT, BA, BE, CH, CZ, DE, ES, FR, GB, GR, HR, HU, IT, NL, PL, PT, RO, RS, SI, SK

**Info:** The Smart fortwo and forfour electric drive models have been unveiled at the 2016 Paris Motor Show.