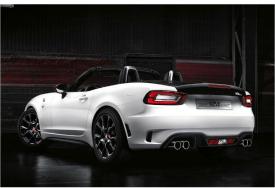

# Abarth 124 Spider Model 2016

Introduction: 09-2016

Not commercialized at this time (possible future delivery):

BA, CZ, HR, HU, NL, PL, RO, RS, SI, SK

**Info**: Fiat's performance arm has given the 124 Spider a racy makeover including more power and a tweaked chassis.