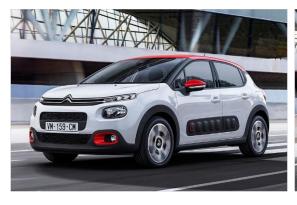

### Citroen C3 Model 2017

Introduction: 10-2016

Not commercialized at this time (possible future delivery):

BA, HR, RO, RS, SI

**Info:** This is the new Citroen C3 - a rival for the Renault Clio and Ford Fiesta- that has been unveiled at a global launch event in Lyon.