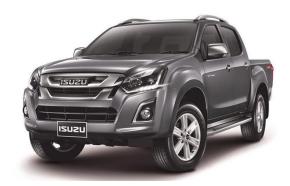

### Isuzu D-Max Facelift Model 2017

Introduction: 12-2016

Not commercialized at this time (possible future delivery):

### AT, BA, BE, CH, CZ, DE, GR, HR, HU, IT, NL, PL, PT, RO, RS, SI, SK

**Info**: The 2017 Isuzu D-Max features a new, Euro-6 compliant 1.9-litre diesel engine, which replaces the 2.5-litre engine.