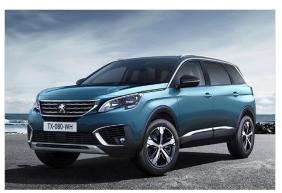

# Peugeot 5008 Model 2017

Introduction: 03-2017

Not commercialized at this time (possible future delivery):

AT, BA, BE, CH, CZ, DE, ES, GB, GR, HR, HU, IT, NL, PL, PT, RO, RS, SI, SK

Info: This is the new 5008, which Peugeot has transformed into a large, seven-seat SUV.