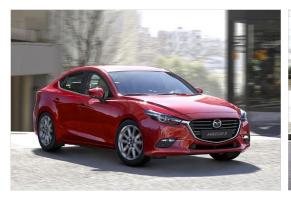

#### Mazda 3 Sedan Facelift Model 2017

Introduction: 01-2017

Not commercialized at this time (possible future delivery):

AT, BA, CH, CZ, FR, GR, HR, HU, IT, NL, PT, RO, RS, SI

**Info:** A 2.0L four-cylinder engine rated at 155 hp powers every 2017 Mazda 3i model. This power output drives the front-wheels through the six-speed manual transmission system or the six-speed automatic transmission system available as an option.