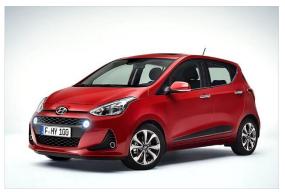

### Hyundai i10 Facelift Model 2017

Introduction: 11-2016

Not commercialized at this time (possible future delivery):

BA, CH, GR, HR, HU, NL, PL, PT, RO, RS, SI, SK

Info: The Hyundai i10 has been updated with a new look, new safety tech and even more equip-

ment. The facelifted car will make its debut at the 2016 Paris Motor Show.