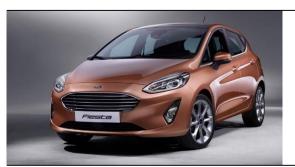

#### Ford Fiesta 5 door hatchback Model 2017

Introduction: 06-2017

Not commercialized at this time (possible future delivery):

AT, BA, BE, CH, CZ, DE, ES, FR, GB, GR, HR, HU, IT, NL, PL, PT, RO, RS, SI, SK

Info: New 2017 Ford Fiesta is here. Seventh-gen hatch revealed.