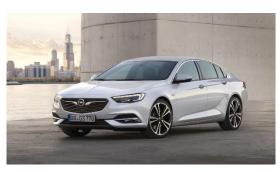

# **Opel Insignia Grand Sport Model 2017**

Introduction: 05-2017

Not commercialized at this time (possible future delivery):

AT, BA, BE, CH, CZ, DE, ES, FR, GB, GR, HR, HU, IT, NL, PL, PT, RO, RS, SI, SK

**Info:** As widely tipped, it's had a huge growth spurt, explaining the addition of Grand Sport to the familiar badge. The headline increase in dimensions are as follows:

Length: 4897mm (+55mm)
Width: 1863mm (+7mm)
Height: 1455mm (-29mm)
Wheelbase: 2829mm (+92mm)

Track: +11mm wider

Front overhang: -30mm shorterRear overhang: -7mm shorter

Yep, Insignia 2 is as big as a Skoda Superb. Have a look at first pics.