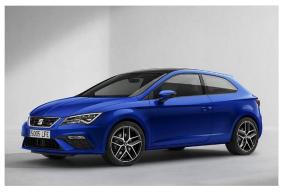

# Seat Leon Stationwagon Facelift Model 2017

Introduction: 01-2017

Not commercialized at this time (possible future delivery):

CH, GR, HU, NL, RO, RS, SI, SK

Info: Seat is focusing on technology with the 2017 Seat Leon updates.

### Seat Leon 5 door Hatchback Facelift Model 2017

Introduction: 01-2017

Not commercialized at this time (possible future delivery):

CH, GR, HU, NL, RO, RS, SI, SK

Info: Hot on the heels of the Ateca landing, the Spanish manufacturer has introduced an updated

version of the Leon.

### **Seat Leon SC Facelift Model 2017**

Introduction: 01-2017

Not commercialized at this time (possible future delivery):

BE, CH, CZ, FR, GR, HU, IT, NL, RO, RS, SI, SK

Info: The updates spread across the entire Leon range. In this case the three door SC.