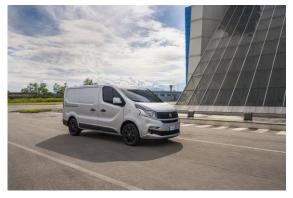

#### **Fiat Talento Model 2016**

Introduction: 06-2016

Not commercialized at this time (possible future delivery):

### BA, FR, HR, RO, RS, SI

**Info**: A new panel van called Fiat Talento will slot into the Italian manufacturer's commercial vehicle range between the bigger Ducato and smaller Doblo.