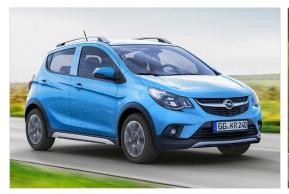

# **Opel Karl Rocks Model 2017**

Introduction: 12-2016

Not commercialized at this time (possible future delivery):

### BA, CZ, ES, FR, GB, GR, HR, HU, IT, NL, PL, PT, RO, RS, SI, SK

**Info:** Opel has introduced a more rugged version of the Karl city car ahead of its official debut during the Paris Auto Show.