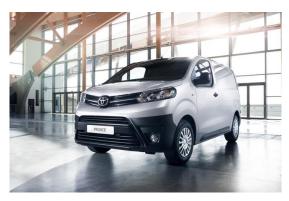

# **Toyota Proace Panelvan Model 2016**

Introduction: 05-2016

Not commercialized at this time (possible future delivery):

### BA, HR, IT, RO, RS, SI

**Info**: The new Toyota Proace will get a range of three body lengths, with a range of new Euro-6 engines and a fresh new look.