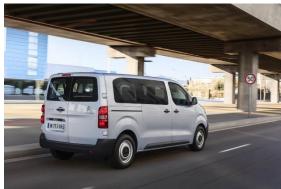

# **Toyota Proace Model 2016**

Introduction: 05-2016

Not commercialized at this time (possible future delivery):

### AT, BA, BE, CZ, ES, GB, GR, HR, IT, RO, RS, SI, SK

Info: The new Toyota Proace will make its public debut at the 2016 Geneva Motor Show.

# **Toyota Proace Panelvan Model 2016**

Introduction: 05-2016

Not commercialized at this time (possible future delivery):

### BA, HR, IT, RO, RS, SI

**Info**: The new Toyota Proace will get a range of three body lengths, with a range of new Euro-6 engines and a fresh new look.