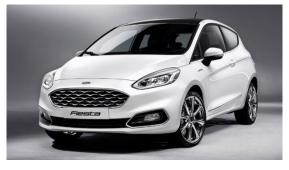

#### Ford Fiesta 5 door hatchback Model 2017

Introduction: 06-2017

Not commercialized at this time (possible future delivery):

AT, BA, BE, CH, CZ, DE, ES, FR, GB, GR, HR, HU, IT, NL, PL, PT, RO, RS, SI, SK

Info: New 2017 Ford Fiesta is here. Seventh-gen hatch revealed.