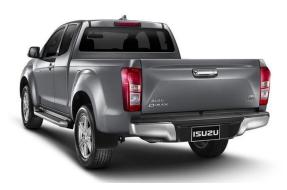

### Isuzu D-Max Facelift Model 2017

Introduction: 12-2016

Not commercialized at this time (possible future delivery):

### AT, BA, BE, CH, CZ, DE, GR, HR, HU, IT, NL, PL, PT, RO, RS, SI, SK

**Info**: The 2017 Isuzu D-Max features a new, Euro-6 compliant 1.9-litre diesel engine, which replaces the 2.5-litre engine.