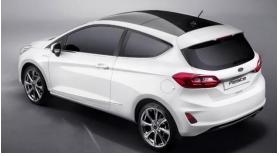

#### Ford Fiesta 3 door hatchback Model 2017

Introduction: 06-2017

Not commercialized at this time (possible future delivery):

AT, BA, BE, CH, CZ, DE, ES, FR, GB, GR, HR, HU, IT, NL, PL, PT, RO, RS, SI, SK

Info: The seventh-generation version of the company will also be offered in three-door form.