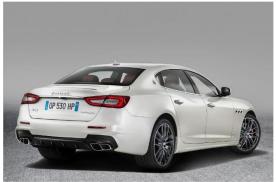

# **Maserati Quattroporte Facelift Model 2016**

Introduction: 07-2016

Not commercialized at this time (possible future delivery):

BA, BE, CZ, DE, ES, GB, GR, HR, HU, NL, RO, RS, SI, SK

**Info**: GranLusso and GranSport trim levels have been introduced to the facelifted Maserati Quattroporte car's range.