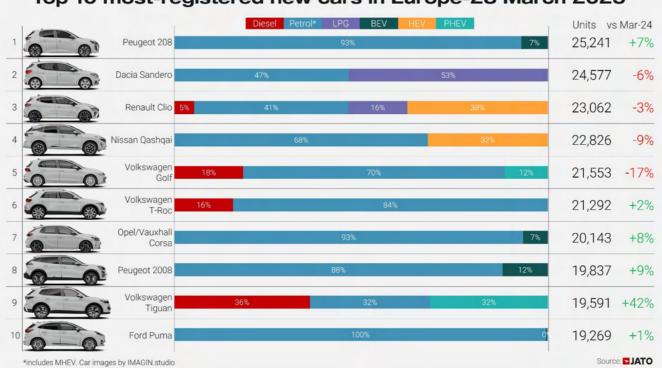

Top 10 most-registered new cars in Europe-28 March 2025

Registered in England NO: 2262299. Registered Office: Hunton House, Oxford Rd, Uxbridge UB8 1LX, UK

|    |               | March  | vs Mar-24 |               | Q1     | vs Q1-24 |
|----|---------------|--------|-----------|---------------|--------|----------|
| 1  | Tesla         | 27,828 | -30%      | Volkswagen    | 65,679 | +157%    |
| 2  | Volkswagen    | 25,544 | +118%     | Tesla         | 53,237 | -38%     |
| 3  | BMW           | 19,307 | +14%      | BMW           | 46,557 | +21%     |
| 4  | Audi          | 15,972 | +70%      | Audi          | 34,739 | +51%     |
| 5  | Renault       | 13,575 | +69%      | Renault       | 31,880 | +89%     |
| 6  | Skoda         | 12,281 | +164%     | Kia           | 28,950 | +59%     |
| 7  | Mercedes      | 11,876 | -1%       | Mercedes      | 28,375 | +6%      |
| 8  | Kia           | 11,285 | +51%      | Skoda         | 26,578 | +93%     |
| 9  | Peugeot       | 9,329  | -8%       | Peugeot       | 24,397 | +8%      |
| 10 | Volvo         | 8,947  | -38%      | Volvo         | 22,810 | -30%     |
| 11 | Hyundai       | 8,555  | +19%      | Hyundai       | 21,286 | +28%     |
| 12 | BYD           | 8,458  | +189%     | Cupra         | 18,878 | +179%    |
| 13 | Cupra         | 7,182  | +117%     | BYD           | 17,729 | +133%    |
| 14 | Ford          | 6,345  | +157%     | Citroen       | 16,367 | +161%    |
| 15 | Opel/Vauxhall | 5,937  | +1%       | Mini          | 14,448 | +545%    |
| 16 | Citroen       | 5,890  | +128%     | Opel/Vauxhall | 13,612 | +23%     |
| 17 | Mini          | 5,163  | +1052%    | Ford          | 13,103 | +160%    |
| 18 | Polestar      | 4,693  | +107%     | Dacia         | 11,315 | +46%     |
| 19 | MG            | 4,656  | -36%      | MG            | 10,163 | -47%     |
| 20 | Porsche       | 4,,120 | +503%     | Toyota        | 10,106 | +27%     |
| 21 | Toyota        | 3,753  | -6%       | Porsche       | 9,929  | +389%    |
| 22 | Dacia         | 3,362  | +107%     | Polestar      | 9,662  | +106%    |
| 23 | Fiat          | 3,085  | -38%      | Nissan        | 7,431  | -9%      |
| 24 | Nissan        | 2,796  | -26%      | Fiat          | 6,825  | -44%     |
| 25 | Xpeng         | 1,412  | +211%     | Xpeng         | 3,377  | +226%    |
|    |               |        |           |               |        |          |

## The Peugeot 208 takes the leadership

In March, the Dacia Sandero lost its title as Europe's most registered new car to its rival from Stellantis, the Peugeot 208. Despite the change in leadership, the Sandero continued to lead over the quarter, with the 208 following in second place. Among the top ten, the Volkswagen Tiguan saw a 42% increase in registrations, while the Peugeot 2008 and Opel/Vauxhall

Corsa also performed well. Notably, these vehicles failed to make the top 10 in March 2024, when positions were held by the Tesla Model Y, Citroen C3 and Toyota Yaris.

Other standout performers included the MG ZS, the success of which was driven by the launch of its new generation – now available exclusively as a full hybrid, rather than an electric model. Munoz commented: "The initial success of the MG ZS is an example of how Chinese manufacturers are adjusting their strategies in response to EU tariffs on Chinese electric vehicles."