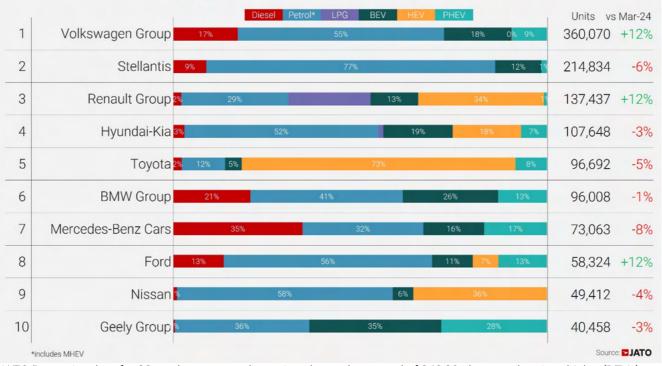

# Top 10 most-registered car makers in Europe-28 March 2025

JATO Dynamics data for 28 markets across the region shows that a total of 240,891 battery electric vehicles (BEVs) were registered in March. This marks the second highest result on record for this powertrain, behind December 2022 when registrations reached 275,108 units.