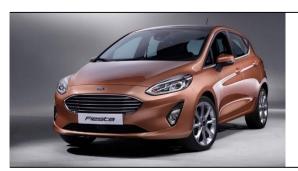

#### Ford Fiesta 5 door hatchback Model 2017

Introduction: 06-2017

Not commercialized at this time (possible future delivery):

AT, BA, BE, CH, CZ, DE, ES, FR, GB, GR, HR, HU, IT, NL, PL, PT, RO, RS, SI, SK

Info: New 2017 Ford Fiesta is here. Seventh-gen hatch revealed.