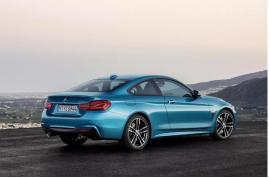

#### **BMW 4 Series Coupe Facelift Model 2017**

Introduction: 03-2017

Not commercialized at this time (possible future delivery):

#### AT, BA, CZ, ES, GB, GR, HR, HU, NL, PL, PT, RO, RS, SI, SK

**Info**: Built at BMW Group Plant Munich, the 4-Series Coupe is based on the BMW 3-Series, but adds its own brand of aesthetic appeal and performance to its progenitor's dynamic qualities. With a notably wider stance and longer wheelbase than its predecessor, the body of the BMW 4-Series Coupe has a low-slung silhouette with sporty, elongated lines. Sporting the brand's trademark short overhangs, a long bonnet and a passenger compartment set well back and crowned by a beautifully flowing roof line, the BMW 4-Series Coupe boasts a perfectly composed design language, while still offering high levels of everyday practicality.