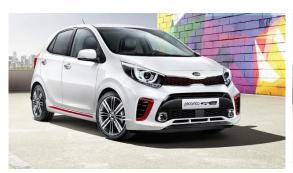

#### **Kia Picanto Model 2017**

Introduction: 04-2017

#### Not commercialized at this time (possible future delivery):

AT, BA, BE, CH, CZ, DE, ES, FR, GB, GR, HR, HU, IT, NL, PL, PT, RO, RS, SI, SK

**Info**: No. . These first official pictures show the new Picanto in semi-sporty GT-Line trim, with chunkier alloys, bumpers and sill cladding than the rest of the range. The wheelbase is 15mm longer than the previous Picanto to grant greater interior space.