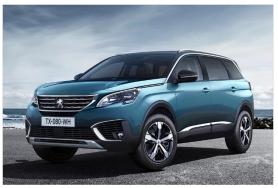

# Peugeot 5008 Model 2017

Introduction: 03-2017

Not commercialized at this time (possible future delivery): <u>BA, CH, CZ, GB, GR, HR, HU, NL, PL, PT, RO, RS, SI, SK</u>

Info: This is the new 5008, which Peugeot has transformed into a large, seven-seat SUV.