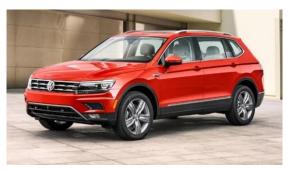

**VW Tiguan Allspace Model 2017** 

Start page

Introduction: 09-2017

#### Not commercialized at this time (possible future delivery):

AT, BA, BE, CH, CZ, DE, ES, FR, GB, GR, HR, HU, IT, NL, PL, PT, RO, RS, SI, SK

**Info**: A longer wheelbase by 110mm frees up more knee room for rear passengers and, together with a longer rear overhang, allows the option of an extra fold-up pair of chairs in the boot for a '5+2' seating layout.

Apart from the XL length, slightly different frontal styling visually separates the Allspace from the regular Tiguan, with a new bonnet and grille. It goes on sale in Europe in the second half of 2017(September)

Both front- and all-wheel-drive variants will be available.