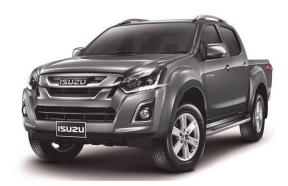

# Isuzu D-Max Facelift Model 2017

Introduction: 12-2016

Not commercialized at this time (possible future delivery):

# AT, BA, CH, CZ, DE, GR, HR, IT, NL, PL, RO, RS, SI, SK

**Info**: The 2017 Isuzu D-Max features a new, Euro-6 compliant 1.9-litre diesel engine, which replaces the 2.5-litre engine.

73/81 Model Information News International Data Editorial