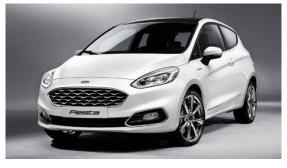

#### Ford Fiesta 5 door hatchback Model 2017

Introduction: 06-2017

Not commercialized at this time (possible future delivery):

AT, BA, BE, CH, CZ, DE, ES, FR, GB, GR, HR, HU, IT, NL, PL, PT, RO, RS, SI, SK

Info: New 2017 Ford Fiesta is here. Seventh-gen hatch revealed.