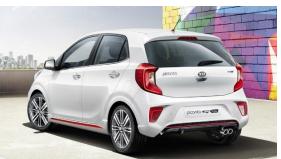

#### **Kia Picanto Model 2017**

Introduction: 04-2017

#### Not commercialized at this time (possible future delivery):

AT, BA, BE, CH, CZ, DE, ES, FR, GB, GR, HR, HU, IT, NL, PL, PT, RO, RS, SI, SK

**Info**: No. . These first official pictures show the new Picanto in semi-sporty GT-Line trim, with chunkier alloys, bumpers and sill cladding than the rest of the range. The wheelbase is 15mm longer than the previous Picanto to grant greater interior space.