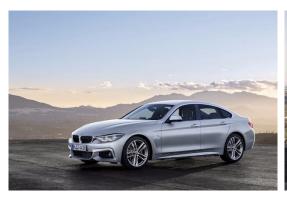

#### **BMW 4 Series Coupe Facelift Model 2017**

Introduction: 03-2017

Not commercialized at this time (possible future delivery):

#### AT, BA, CZ, ES, GB, GR, HR, HU, NL, PL, PT, RO, RS, SI, SK

**Info**: Built at BMW Group Plant Munich, the 4-Series Coupe is based on the BMW 3-Series, but adds its own brand of aesthetic appeal and performance to its progenitor's dynamic qualities. With a notably wider stance and longer wheelbase than its predecessor, the body of the BMW 4-Series Coupe has a low-slung silhouette with sporty, elongated lines. Sporting the brand's trademark short overhangs, a long bonnet and a passenger compartment set well back and crowned by a beautifully flowing roof line, the BMW 4-Series Coupe boasts a perfectly composed design language, while still offering high levels of everyday practicality.