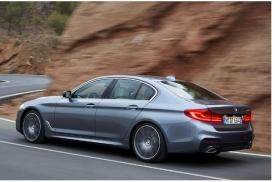

#### BMW 5 Series Model 2017

Introduction: 02-2017

Not commercialized at this time (possible future delivery):

CZ, NL

**Info**: BMW's new generation 5 Series will have innovative autonomous tech and the option of plug-in hybrid technology when it arrives showrooms in February.

#### Specs, engines

- 520d 187bhp, 295lb ft, 139mph, 7.8sec 0-62mph, 65.6mpg, 114g/km
- 530d 261bhp, 457lb ft, 155mph, 5.8sec 0-62mph, 56.4mpg, 131g/km
- **530d xDrive** 261bhp, 457lb ft, 155mph, 5.6sec 0-62mph, 51.3mpg, 144g/km
- 530i 249bhp, 258lb ft, 155mph, 6.5sec 0-62mph, 46.3mpg, 139g/km
- 540i xDrive 335bhp, 332lb ft, 155mph, 5.1sec 0-62mph, 37.6mpg, 172g/km