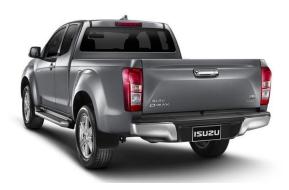

# Isuzu D-Max Facelift Model 2017

Introduction: 12-2016

Not commercialized at this time (possible future delivery):

# AT, BA, CH, CZ, DE, GR, HR, IT, NL, PL, RO, RS, SI, SK

**Info**: The 2017 Isuzu D-Max features a new, Euro-6 compliant 1.9-litre diesel engine, which replaces the 2.5-litre engine.

73/81 Model Information News International Data Editorial