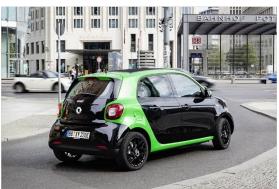

#### **Smart Fortwo-e Model 2017**

Introduction: 03-2017

Not commercialized at this time (possible future delivery):

AT, BA, BE, CH, CZ, DE, ES, FR, GB, GR, HR, HU, IT, NL, PL, PT, RO, RS, SI, SK

**Info:** Smart reveals electric versions of latest Fortwo and a charging time as low as 45 minutes.

#### **Smart Forfour-e Model 2017**

Introduction: 03-2017

Not commercialized at this time (possible future delivery):

AT, BA, BE, CH, CZ, DE, ES, FR, GB, GR, HR, HU, IT, NL, PL, PT, RO, RS, SI, SK

**Info:** The Smart fortwo and forfour electric drive models have been unveiled at the 2016 Paris Motor Show.