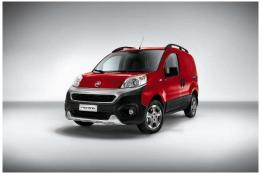

#### Fiat Fiorino Panelvan Facelift Model 2016

Introduction: 06-2016

Not commercialized at this time (possible future delivery):

#### BA, CZ, HR, RO

**Info**: The Fiat Fiorino has been given a mild facelift, and a new engine line-up meeting Euro 6 emissions legislation.