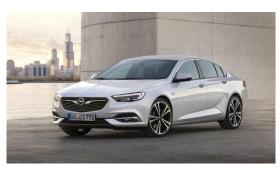

# **Opel Insignia Grand Sport Model 2017**

Introduction: 02-2017

Not commercialized at this time (possible future delivery):

AT, BA, BE, CH, CZ, DE, ES, FR, GB, GR, HR, HU, IT, NL, PT, RO, RS, SI, SK

**Info:** As widely tipped, it's had a huge growth spurt, explaining the addition of Grand Sport to the familiar badge. The headline increase in dimensions are as follows:

Length: 4897mm (+55mm)
Width: 1863mm (+7mm)
Height: 1455mm (-29mm)
Wheelbase: 2829mm (+92mm)

Track: +11mm wider

Front overhang: -30mm shorterRear overhang: -7mm shorter

Yep, Insignia 2 is as big as a Skoda Superb. Have a look at first pics.