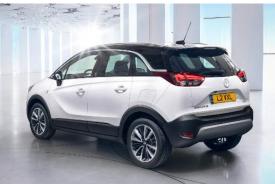

# **Opel Crossland X Model 2017**

Introduction: 06-2017

Not commercialized at this time (possible future delivery):

AT, BA, BE, CH, CZ, DE, ES, FR, GB, GR, HR, HU, IT, NL, PL, PT, RO, RS, SI, SK

**Info:** The new compact crossover from Opel revealed. Smaller than a Mokka X; rivals Peugeot 2008. On sale in summer 2017 – and a bigger brother to follow.

It'll replace the Meriva. It's based on the shared underpinnings of the PSA Peugeot Citroen mid-sized crossovers and will be biult at the Opel factory in Zaragoza, Spain.