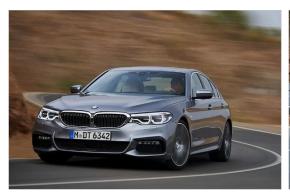

#### BMW 5 Series Model 2017

Introduction: 02-2017

Not commercialized at this time (possible future delivery):

CZ, NL

**Info**: BMW's new generation 5 Series will have innovative autonomous tech and the option of plug-in hybrid technology when it arrives showrooms in February.

#### Specs, engines

- 520d 187bhp, 295lb ft, 139mph, 7.8sec 0-62mph, 65.6mpg, 114g/km
- 530d 261bhp, 457lb ft, 155mph, 5.8sec 0-62mph, 56.4mpg, 131g/km
- **530d xDrive** 261bhp, 457lb ft, 155mph, 5.6sec 0-62mph, 51.3mpg, 144g/km
- 530i 249bhp, 258lb ft, 155mph, 6.5sec 0-62mph, 46.3mpg, 139g/km
- 540i xDrive 335bhp, 332lb ft, 155mph, 5.1sec 0-62mph, 37.6mpg, 172g/km