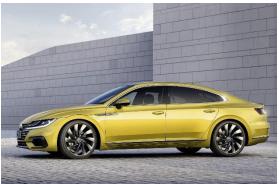

#### VW Arteon Model 2017

Introduction: 11-2017

# Not commercialized at this time (possible future delivery):

AT, BA, BE, CH, CZ, DE, ES, FR, GB, GR, HR, HU, IT, NL, PL, PT, RO, RS, SI, SK

**Info**: Remember the Passat CC – the coupaloon whose name dropped the first word mid-way through its product cycle? Well it's time to forget it as we welcome the VW Arteon – a poshly styled four-door priced to sit above the Passat.

Built on the ubiquitous MQB architecture that underpins the Passat, Skoda Superb and many other popular models – meaning it's got a transversely mounted motor under the bonnet – it's a rival to the BMW 4-series Gran Coupe and Audi's A5 Sportback.