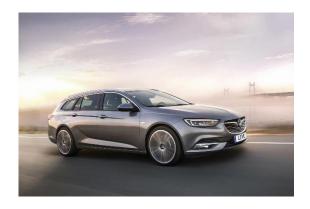

# **Opel Insignia Grand Sport Model 2017**

Introduction: 02-2017

Not commercialized at this time (possible future delivery):

AT, BA, BE, CH, CZ, DE, ES, FR, GB, GR, HR, HU, IT, NL, PT, RO, RS, SI, SK

**Info:** As widely tipped, it's had a huge growth spurt, explaining the addition of Grand Sport to the familiar badge. The headline increase in dimensions are as follows:

Length: 4897mm (+55mm)
Width: 1863mm (+7mm)
Height: 1455mm (-29mm)
Wheelbase: 2829mm (+92mm)

Track: +11mm wider

Front overhang: -30mm shorterRear overhang: -7mm shorter

Yep, Insignia 2 is as big as a Skoda Superb. Have a look at first pics.

# **Opel Insignia Sports Tourer Model 2017**

Introduction: 03-2017

Not commercialized at this time (possible future delivery):

AT, BA, BE, CH, CZ, DE, ES, FR, GB, GR, HR, HU, IT, NL, PT, RO, RS, SI, SK

**Info:** The new Opel Insignia Sports Tourer is up to 200 kilograms lighter than the outgoing model - depending on powertrain and trim. This was mainly made possible by the use of lightweight materials and efficient packaging. Combined with the lower seating position of the driver it results in a noticeable increase in driving dynamics - never before has a large station wagon from Rüsselsheim been so agile.