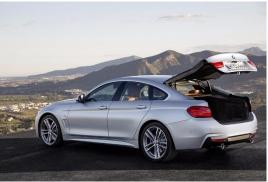

#### BMW 4 Series Gran Coupe Facelift Model 2017

Introduction: 03-2017

Not commercialized at this time (possible future delivery): AT, BA, CZ, ES, GB, GR, HR, HU, NL, PL, RO, RS, SI, SK

**Info**: The new BMW 4-Series Gran Coupe was BMW's second four-door coupe after the 6 Series Gran Coupe. The car's dynamic-looking, elongated styling succeeds in uniting sedan-like functionality with the sporting elegance of a coupe. Built at BMW Group Plant Dingolfing, the addition of rear doors gives the 4-Series Gran Coupe an even sleeker appearance.