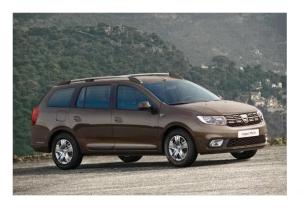

#### **Dacia Logan Stepway Model 2017**

Introduction: 03-2017

#### Not commercialized at this time (possible future delivery):

AT, BA, BE, CH, CZ, DE, ES, FR, GB, GR, HR, HU, IT, NL, PL, PT, RO, RS, SI, SK

**Info**: The Stepway family, one of Dacia's biggest success stories, maintains its growing momentum with the addition of a fifth member to the Dacia range - the new Dacia Logan MCV Stepway - following the Sandero, Sandero Stepway, Duster and Logan MCV.

The new Dacia Logan MCV Stepway sports an undeniably muscular build, with an assertive personality that draws inspiration from the world of crossover styling, offering first class practicality and vast load space at an extremely competitive price.