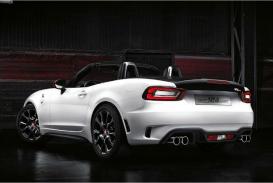

## Abarth 124 Spider Model 2016

Introduction: 09-2016

Not commercialized at this time (possible future delivery):

BA, CZ, HR, HU, PL, RO, RS, SI, SK

Info: Fiat's performance arm has given the 124 Spider a racy makeover including more power

and a tweaked chassis.