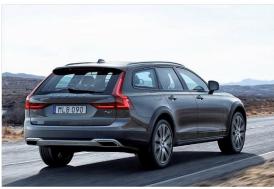

# **Volvo V90 Cross Country Model 2017**

Introduction: 03-2017

Not commercialized at this time (possible future delivery):

# BA, GB, HR, NL, RO, RS

**Info:** Volvo has unveiled its new V90 Cross Country - an off-road estate model to sit below the XC90 SUV and rival the Audi A6 Allroad and forthcoming Mercedes E-Class 'All Terrain'.