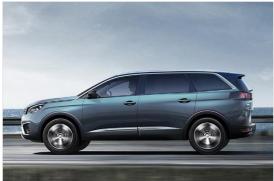

# Peugeot 5008 Model 2017

Introduction: 03-2017

Not commercialized at this time (possible future delivery): <u>BA, CH, CZ, GB, GR, HR, HU, NL, PL, PT, RO, RS, SI, SK</u>

Info: This is the new 5008, which Peugeot has transformed into a large, seven-seat SUV.