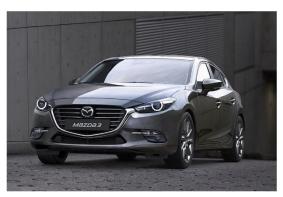

#### Mazda 3 Facelift Model 2017

Introduction: 01-2017

Not commercialized at this time (possible future delivery):

CZ, GR, IT, NL, PT, RO

Info: The versatile Mazda 3 for 2017 offers sporty driving dynamics, comfortable ride, and pow-

erful engines.

#### Mazda 3 Sedan Facelift Model 2017

Introduction: 01-2017

Not commercialized at this time (possible future delivery):

AT, BA, CH, CZ, FR, GR, IT, NL, PT, RO

**Info:** A 2.0L four-cylinder engine rated at 155 hp powers every 2017 Mazda 3i model. This power output drives the front-wheels through the six-speed manual transmission system or the six-speed automatic transmission system available as an option.