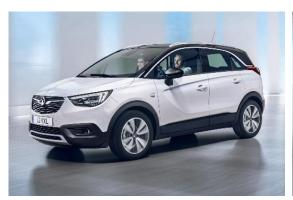

# **Opel Crossland X Model 2017**

Introduction: 06-2017

Not commercialized at this time (possible future delivery):

AT, BA, BE, CH, CZ, DE, ES, FR, GB, GR, HR, HU, IT, NL, PL, PT, RO, RS, SI, SK

**Info:** The new compact crossover from Opel revealed. Smaller than a Mokka X; rivals Peugeot 2008. On sale in summer 2017 – and a bigger brother to follow.

It'll replace the Meriva. It's based on the shared underpinnings of the PSA Peugeot Citroen mid-sized crossovers and will be biult at the Opel factory in Zaragoza, Spain.