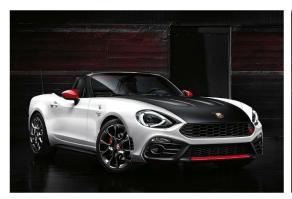

## Abarth 124 Spider Model 2016

Introduction: 09-2016

Not commercialized at this time (possible future delivery):

BA, CZ, HR, HU, PL, RO, RS, SI, SK

Info: Fiat's performance arm has given the 124 Spider a racy makeover including more power

and a tweaked chassis.