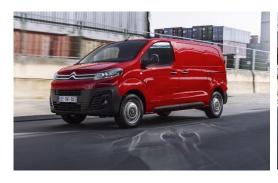

# **Citroen Jumpy Model 2016**

Introduction: 06-2016

Not commercialized at this time (possible future delivery):

#### AT, BA, CZ, GB, GR, HR, NL, RO, RS, SI

**Info:** The Citroen Jumpy will be based on PSA's new Efficient Modular Platform 2 (EMP2) and will boast improved efficiency and lower running costs from the range of BlueHDi diesel engines.