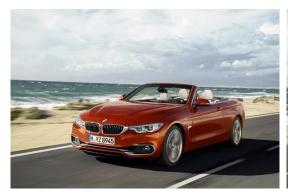

**BMW 4 Series Convertible Facelift Model 2017** 

Introduction: 03-2017

Not commercialized at this time (possible future delivery):

#### AT, BA, CZ, ES, GB, GR, HR, HU, NL, PL, PT, RO, RS, SI, SK

**Info**: Six months after the launch of the BMW 4-Series Coupe, with all its dynamism and elegance, the BMW 4-Series Convertible added the pleasure of open-top motoring to the mix. Raising the roof produces a broad-shouldered look and a graceful, sporty outline that is further emphasised by the long boot lid. Opening the roof, meanwhile, creates the impression of a wraparound boat-deck rear, further heightening the sense of elegance. The Convertible is manufactured at BMW Group Plant Regensburg.