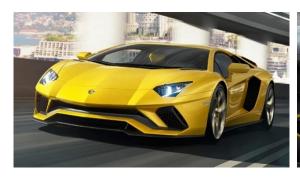

#### **Aventador S Facelift Model 2017**

Introduction: 04-2017

Not commercialized at this time (possible future delivery):

AT, BA, BE, CH, CZ, DE, ES, GB, GR, HR, HU, IT, NL, PL, RO, RS, SI, SK

**Info:** Lamborghini has released its latest raging bull, in the form of the new 2017 Aventador S. It's a more powerful, more advanced take on the Aventador and benefits from a range of upgrades, including four-wheel steering; arrives in April 2017.