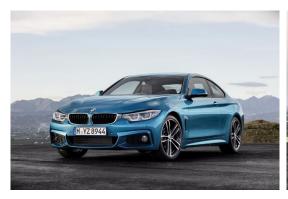

#### **BMW 4 Series Coupe Facelift Model 2017**

Introduction: 03-2017

Not commercialized at this time (possible future delivery):

#### AT, BA, CZ, ES, GB, GR, HR, HU, NL, PL, PT, RO, RS, SI, SK

**Info**: Built at BMW Group Plant Munich, the 4-Series Coupe is based on the BMW 3-Series, but adds its own brand of aesthetic appeal and performance to its progenitor's dynamic qualities. With a notably wider stance and longer wheelbase than its predecessor, the body of the BMW 4-Series Coupe has a low-slung silhouette with sporty, elongated lines. Sporting the brand's trademark short overhangs, a long bonnet and a passenger compartment set well back and crowned by a beautifully flowing roof line, the BMW 4-Series Coupe boasts a perfectly composed design language, while still offering high levels of everyday practicality.