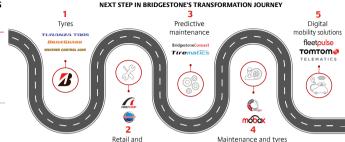

## ABOUT BRIDGESTONE EUROPE NV

The EMEA subsidiary of the world's largest tyre and rubber company

Strong global brands including

Firestone

2.600+ points of sale

Almost €800 million invested annually in R&D globally

### AROUT TOMTOM TELEMATICS TOMTOM @ TELEMATICS

#1 in Europe #3 Globally

Servicina companies in more than

countries

management WEBFLEET

Strong fleet solutions including

# maintenance TOMTOM TELEMATICS PROVIDES A LEADING DATA PLATFORM FOR CONNECTED VEHICLES

850,000+

1 million messages and GPS positions processed

per day

as a service

3.2 million

hours of driving per

#### UNLOCKING NEW OPPORTUNITIES

Expand our fleet customer hase

Cross-sell tyres and solutions

new data-driven husiness models

virtual tyre development and testing in R&D

50,000 customers globally

670+ skilled employees