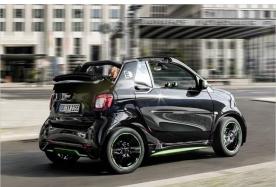

#### **Smart Fortwo-e Model 2017**

Introduction: 03-2017

Not commercialized at this time (possible future delivery):

AT, BA, CH, CZ, ES, FR, GB, GR, HR, HU, IT, NL, PT, RO, RS, SI, SK

**Info:** Smart reveals electric versions of latest Fortwo and a charging time as low as 45 minutes.

#### **Smart Forfour-e Model 2017**

Introduction: 03-2017

Not commercialized at this time (possible future delivery):

AT, BA, CH, CZ, ES, FR, GB, GR, HR, HU, IT, NL, PT, RO, RS, SI, SK

Info: The Smart fortwo and forfour electric drive models have been unveiled at the 2016 Paris Motor Show.