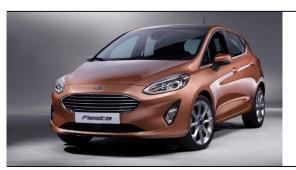

#### Ford Fiesta 5 door hatchback Model 2017

Introduction: 06-2017

Not commercialized at this time (possible future delivery): AT, BA, ES, GB, GR, HR, HU, IT, NL, PL, PT, RS, SI, SK

Info: New 2017 Ford Fiesta is here. Seventh-gen hatch revealed.

#### Ford Fiesta 3 door hatchback Model 2017

Introduction: 06-2017

Not commercialized at this time (possible future delivery): <u>AT, BA, CZ, ES, GB, GR, HU, IT, NL, PL, PT, RS, SI, SK</u>

Info: The seventh-generation version of the company will also be offered in three-door form.

### Ford Fiesta Active 5 door hatchback Model 2017

Introduction: 06-2017

Not commercialized at this time (possible future delivery):

AT, BA, BE, CH, CZ, DE, ES, FR, GB, GR, HR, HU, IT, NL, PL, PT, RO, RS, SI, SK

**Info**: Think of it as a Cross Country or - whisper it - Allroad derivative, with a hint of soft-roader appeal. It'll attempt to rise to the occasion with increased ride height, roof bars and plastic body cladding.