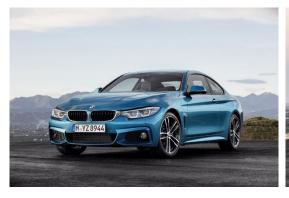

#### **BMW 4 Series Coupe Facelift Model 2017**

Introduction: 03-2017

Not commercialized at this time (possible future delivery):

#### CZ, GB, GR, HU, NL, PL, RO, RS, SI

**Info**: Built at BMW Group Plant Munich, the 4-Series Coupe is based on the BMW 3-Series, but adds its own brand of aesthetic appeal and performance to its progenitor's dynamic qualities. With a notably wider stance and longer wheelbase than its predecessor, the body of the BMW 4-Series Coupe has a low-slung silhouette with sporty, elongated lines. Sporting the brand's trademark short overhangs, a long bonnet and a passenger compartment set well back and crowned by a beautifully flowing roof line, the BMW 4-Series Coupe boasts a perfectly composed design language, while still offering high levels of everyday practicality.