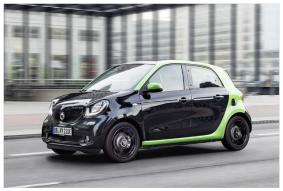

#### **Smart Fortwo-e Model 2017**

Introduction: 03-2017

Not commercialized at this time (possible future delivery):

AT, BA, CH, CZ, ES, FR, GB, GR, HR, HU, IT, NL, PT, RO, RS, SI, SK

**Info:** Smart reveals electric versions of latest Fortwo and a charging time as low as 45 minutes.

#### **Smart Forfour-e Model 2017**

Introduction: 03-2017

Not commercialized at this time (possible future delivery):

AT, BA, CH, CZ, ES, FR, GB, GR, HR, HU, IT, NL, PT, RO, RS, SI, SK

Info: The Smart fortwo and forfour electric drive models have been unveiled at the 2016 Paris Motor Show.