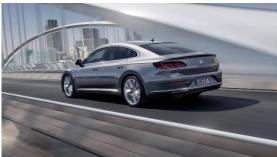

#### **VW Arteon Model 2017**

Introduction: 11-2017

#### Not commercialized at this time (possible future delivery):

AT, BA, BE, CH, CZ, DE, ES, FR, GB, GR, HR, HU, IT, NL, PL, PT, RO, RS, SI, SK

**Info**: Remember the Passat CC – the coupaloon whose name dropped the first word mid-way through its product cycle? Well it's time to forget it as we welcome the VW Arteon – a poshly styled four-door priced to sit above the Passat.

Built on the ubiquitous MQB architecture that underpins the Passat, Skoda Superb and many other popular models – meaning it's got a transversely mounted motor under the bonnet – it's a rival to the BMW 4-series Gran Coupe and Audi's A5 Sportback.