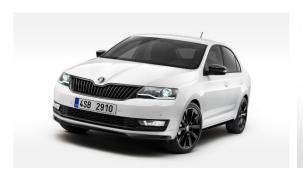

# Skoda Rapid Facelift Model 2017

Introduction: 07-2017

Not commercialized at this time (possible future delivery):

AT, BA, BE, CH, CZ, DE, ES, FR, GB, GR, HR, HU, IT, NL, PL, PT, RO, RS, SI, SK

**Info:** The upgraded model has been presented to the public for the first time at the 2017 Geneva International Motor Show. Positioned between the Skoda Fabia and Skoda Octavia, the Skoda Rapid is in the class of compact cars and set the benchmark for spaciousness among the direct competition.