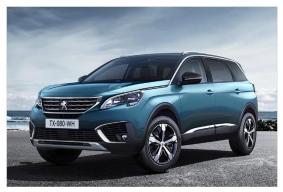

#### Peugeot 5008 Model 2017

Introduction: 03-2017

Not commercialized at this time (possible future delivery):

#### BA, CH, CZ, GB, GR, HR, HU, NL, PL, RO, RS, SI, SK

**Info:** This is the new 5008, which Peugeot has transformed into a large, seven-seat SUV. We received lately consistent information from Mr Radoslaw Tadeusz, collaborator worker of PSA Group: "PSA delayed the launch of the Peugeot 5008 large SUV by two months to protect output of its strong-selling 3008 compact crossover".