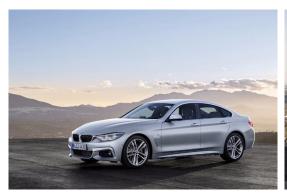

## BMW 4 Series Gran Coupe Facelift Model 2017

Introduction: 03-2017

Not commercialized at this time (possible future delivery):

CZ, GB, GR, HU, NL, PL, RO, RS, SI

**Info**: The new BMW 4-Series Gran Coupe was BMW's second four-door coupe after the 6 Series Gran Coupe. The car's dynamic-looking, elongated styling succeeds in uniting sedan-like functionality with the sporting elegance of a coupe. Built at BMW Group Plant Dingolfing, the addition of rear doors gives the 4-Series Gran Coupe an even sleeker appearance.