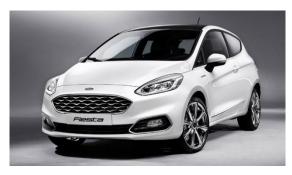

#### Ford Fiesta 5 door hatchback Model 2017

Introduction: 06-2017

Not commercialized at this time (possible future delivery): AT, BA, ES, GB, GR, HR, HU, IT, NL, PL, PT, RS, SI, SK

Info: New 2017 Ford Fiesta is here. Seventh-gen hatch revealed.

#### Ford Fiesta 3 door hatchback Model 2017

Introduction: 06-2017

Not commercialized at this time (possible future delivery): <u>AT, BA, CZ, ES, GB, GR, HU, IT, NL, PL, PT, RS, SI, SK</u>

Info: The seventh-generation version of the company will also be offered in three-door form.