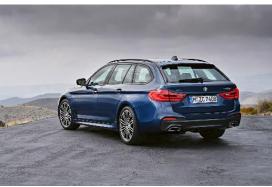

### **BMW 5 Series Touring Model 2017**

Introduction: 06-2017

Not commercialized at this time (possible future delivery):

#### BA, CZ, GB, GR, HR, HU, NL, PL, PT, RO, RS, SI

**Info**: The Fifth Estate is here. Bigger of boot, cleverer of tech and smoother of style..., yes, it's the new 2017 BMW 5 series Touring. First deliveries are due to start in June 2017.

#### Specs, engines

- 520d 187bhp, 295lb ft, 139mph, 7.8sec 0-62mph, 65.6mpg, 114g/km
- **530d** 261bhp, 457lb ft, 155mph, 5.8sec 0-62mph, 56.4mpg, 131g/km
- 530d xDrive 261bhp, 457lb ft, 155mph, 5.6sec 0-62mph, 51.3mpg, 144g/km
- 530i 249bhp, 258lb ft, 155mph, 6.5sec 0-62mph, 46.3mpg, 139g/km
- 540i xDrive 335bhp, 332lb ft, 155mph, 5.1sec 0-62mph, 37.6mpg, 172g/km

Expect further engines, drivetrains and models in future.

Not least the new 600bhp M5, destined for launch later in 2017 - it's the first genuine M car to sport all-wheel drive.