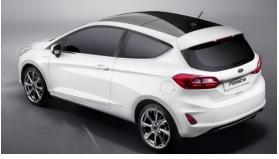

#### Ford Fiesta 5 door hatchback Model 2017

Introduction: 06-2017

Not commercialized at this time (possible future delivery): AT, BA, ES, GB, GR, HR, HU, IT, NL, PL, PT, RS, SI, SK

Info: New 2017 Ford Fiesta is here. Seventh-gen hatch revealed.

#### Ford Fiesta 3 door hatchback Model 2017

Introduction: 06-2017

Not commercialized at this time (possible future delivery): <u>AT, BA, CZ, ES, GB, GR, HU, IT, NL, PL, PT, RS, SI, SK</u>

Info: The seventh-generation version of the company will also be offered in three-door form.