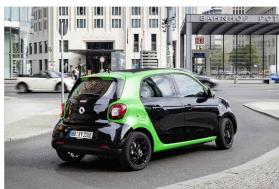

#### **Smart Fortwo-e Model 2017**

Introduction: 03-2017

Not commercialized at this time (possible future delivery):

AT, BA, CH, CZ, ES, FR, GB, GR, HR, HU, IT, NL, PT, RO, RS, SI, SK

**Info:** Smart reveals electric versions of latest Fortwo and a charging time as low as 45 minutes.

#### **Smart Forfour-e Model 2017**

Introduction: 03-2017

Not commercialized at this time (possible future delivery):

AT, BA, CH, CZ, ES, FR, GB, GR, HR, HU, IT, NL, PT, RO, RS, SI, SK

Info: The Smart fortwo and forfour electric drive models have been unveiled at the 2016 Paris Motor Show.