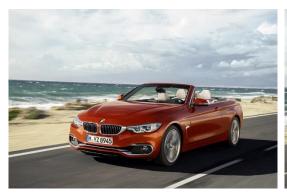

**BMW 4 Series Convertible Facelift Model 2017** 

Introduction: 03-2017

Not commercialized at this time (possible future delivery):

#### CZ, GB, GR, HU, NL, PL, PT, RO, RS, SI

**Info**: Six months after the launch of the BMW 4-Series Coupe, with all its dynamism and elegance, the BMW 4-Series Convertible added the pleasure of open-top motoring to the mix. Raising the roof produces a broad-shouldered look and a graceful, sporty outline that is further emphasised by the long boot lid. Opening the roof, meanwhile, creates the impression of a wraparound boatdeck rear, further heightening the sense of elegance. The Convertible is manufactured at BMW Group Plant Regensburg.