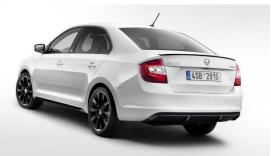

# Skoda Rapid Facelift Model 2017

Introduction: 07-2017

Not commercialized at this time (possible future delivery):

AT, BA, BE, CH, CZ, DE, ES, FR, GB, GR, HR, HU, IT, NL, PL, PT, RO, RS, SI, SK

**Info:** The upgraded model has been presented to the public for the first time at the 2017 Geneva International Motor Show. Positioned between the Skoda Fabia and Skoda Octavia, the Skoda Rapid is in the class of compact cars and set the benchmark for spaciousness among the direct competition.