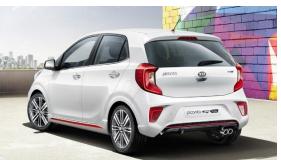

### **Kia Picanto Model 2017**

Introduction: 04-2017

Not commercialized at this time (possible future delivery):

## BA, BE, CH, CZ, ES, GB, GR, HR, HU, IT, NL, PL, PT, RO, RS, SI, SK

**Info**: No. . These first official pictures show the new Picanto in semi-sporty GT-Line trim, with chunkier alloys, bumpers and sill cladding than the rest of the range. The wheelbase is 15mm longer than the previous Picanto to grant greater interior space.