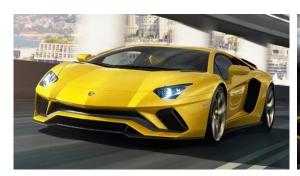

#### **Aventador S Facelift Model 2017**

Introduction: 04-2017

Not commercialized at this time (possible future delivery):

### AT, BA, CH, CZ, DE, ES, GB, GR, HR, HU, IT, NL, PL, RO, RS, SI, SK

**Info:** Lamborghini has released its latest raging bull, in the form of the new 2017 Aventador S. It's a more powerful, more advanced take on the Aventador and benefits from a range of upgrades, including four-wheel steering; arrives in April 2017.