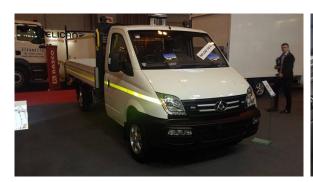

# Volkswagen Crafter Model 2017

Introduction: 03-2017

Not commercialized at this time (possible future delivery):

#### BA, CH, CZ, FR, GR, HR, HU, IT, RO, RS

**Info**: The all-new Crafter will make its debut at the IAA commercial vehicle show in Hanover this September before hitting dealers in 2017.