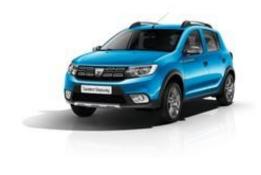

## Dacia Logan MCV Stepway Model 2017

Introduction: 03-2017

Not commercialized at this time (possible future delivery):

#### AT, BA, BE, CZ, DE, FR, GB, GR, HR, IT, NL, PL, PT, RO, RS, SI, SK

**Info**: The Stepway family, one of Dacia's biggest success stories, maintains its growing momentum with the addition of a fifth member to the Dacia range - the new Dacia Logan MCV Stepway - following the Sandero, Sandero Stepway, Duster and Logan MCV.

The new Dacia Logan MCV Stepway sports an undeniably muscular build, with an assertive personality that draws inspiration from the world of crossover styling, offering first class practicality and vast load space at an extremely competitive price.