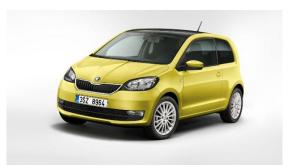

#### **Skoda Citigo Facelift Model 2017**

Introduction: 04-2017

#### Not commercialized at this time (possible future delivery):

AT, BA, BE, CH, CZ, DE, ES, FR, GB, GR, HR, HU, IT, NL, PL, PT, RO, RS, SI, SK

**Info:** From spring 2017, the Škoda Citigo is being presented with comprehensive upgrades to the exterior design and some revisions in the interior. Bonnet, radiator grille, bumpers and fog lights with optional cornering function come in a new design. The specially designed 15-inch alloy wheels, optional for the Style trim level, complete the new look. Škoda's city car impresses with its generous amount of space, excellent layout, high level of safety, great handling, efficient drivetrain variants and numerous 'Simply Clever' features. Value for money - typical of the brand - rounds off the city runabout's offering. The Škoda Citigo will celebrate its premiere at the 2017 Geneva International Motor Show.