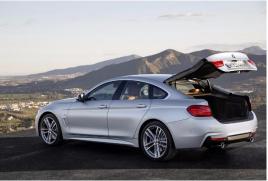

## BMW 4 Series Gran Coupe Facelift Model 2017

Introduction: 03-2017

Not commercialized at this time (possible future delivery):

CZ, GB, GR, HU, NL, PL, RO, RS, SI

**Info**: The new BMW 4-Series Gran Coupe was BMW's second four-door coupe after the 6 Series Gran Coupe. The car's dynamic-looking, elongated styling succeeds in uniting sedan-like functionality with the sporting elegance of a coupe. Built at BMW Group Plant Dingolfing, the addition of rear doors gives the 4-Series Gran Coupe an even sleeker appearance.