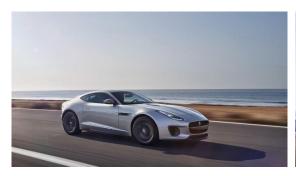

# Jaguar F-Type coupé facelift Model 2017

Introduction: 03-2017

Not commercialized at this time (possible future delivery):

BA, CZ, GB, GR, HR, HU, NL, PL, PT, RO, RS, SI

**Info**: Little has changed and the most visible telltale is the full LED headlamps, minutely tweaked rear light graphic and remoulded front bumpers. Sales kick off in the first quarter of 2017.