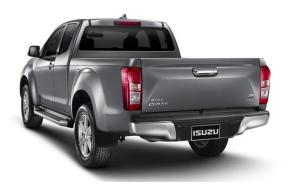

# ISUZU

#### Isuzu D-Max Facelift Model 2017

Introduction: 12-2016

Not commercialized at this time (possible future delivery):

#### AT, BA, CZ, DE, GR, HR, IT, NL, PL, RO, RS, SI, SK

**Info**: The 2017 Isuzu D-Max features a new, Euro-6 compliant 1.9-litre diesel engine, which replaces the 2.5-litre engine.