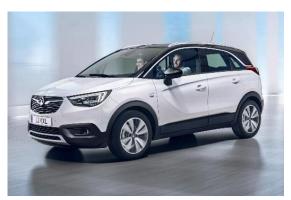

#### **Opel Crossland X Model 2017**

Introduction: 06-2017

Not commercialized at this time (possible future delivery):

AT, BA, BE, CZ, ES, FR, GR, HR, HU, IT, NL, PL, PT, RO, RS, SI, SK

**Info:** The new compact crossover from Opel revealed. Smaller than a Mokka X; rivals Peugeot 2008. On sale in summer 2017 – and a bigger brother to follow.

It'll replace the Meriva. It's based on the shared underpinnings of the PSA Peugeot Citroen mid-sized crossovers and will be biult at the Opel factory in Zaragoza, Spain.