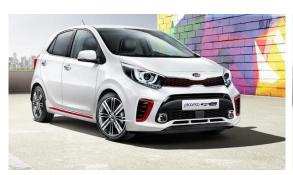

### **Kia Picanto Model 2017**

Introduction: 04-2017

Not commercialized at this time (possible future delivery):

## BA, BE, CH, CZ, ES, GB, GR, HR, HU, IT, NL, PL, PT, RO, RS, SI, SK

**Info**: No. . These first official pictures show the new Picanto in semi-sporty GT-Line trim, with chunkier alloys, bumpers and sill cladding than the rest of the range. The wheelbase is 15mm longer than the previous Picanto to grant greater interior space.