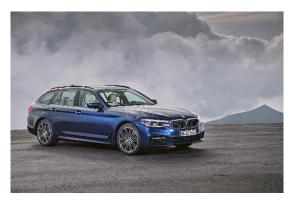

### **BMW 5 Series Touring Model 2017**

Introduction: 06-2017

Not commercialized at this time (possible future delivery):

#### BA, CZ, GB, GR, HR, HU, NL, PL, PT, RO, RS, SI

**Info**: The Fifth Estate is here. Bigger of boot, cleverer of tech and smoother of style..., yes, it's the new 2017 BMW 5 series Touring. First deliveries are due to start in June 2017.

#### Specs, engines

- 520d 187bhp, 295lb ft, 139mph, 7.8sec 0-62mph, 65.6mpg, 114g/km
- **530d** 261bhp, 457lb ft, 155mph, 5.8sec 0-62mph, 56.4mpg, 131g/km
- 530d xDrive 261bhp, 457lb ft, 155mph, 5.6sec 0-62mph, 51.3mpg, 144g/km
- 530i 249bhp, 258lb ft, 155mph, 6.5sec 0-62mph, 46.3mpg, 139g/km
- 540i xDrive 335bhp, 332lb ft, 155mph, 5.1sec 0-62mph, 37.6mpg, 172g/km

Expect further engines, drivetrains and models in future.

Not least the new 600bhp M5, destined for launch later in 2017 - it's the first genuine M car to sport all-wheel drive.