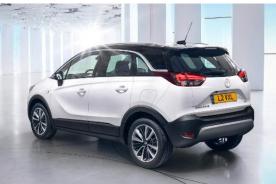

#### **Opel Crossland X Model 2017**

Introduction: 06-2017

Not commercialized at this time (possible future delivery):

AT, BA, BE, CZ, ES, FR, GR, HR, HU, IT, NL, PL, PT, RO, RS, SI, SK

**Info:** The new compact crossover from Opel revealed. Smaller than a Mokka X; rivals Peugeot 2008. On sale in summer 2017 – and a bigger brother to follow.

It'll replace the Meriva. It's based on the shared underpinnings of the PSA Peugeot Citroen mid-sized crossovers and will be biult at the Opel factory in Zaragoza, Spain.