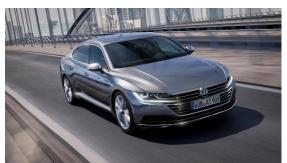

#### **VW Arteon Model 2017**

Introduction: 11-2017

#### Not commercialized at this time (possible future delivery):

AT, BA, BE, CH, CZ, DE, ES, FR, GB, GR, HR, HU, IT, NL, PL, PT, RO, RS, SI, SK

**Info**: Remember the Passat CC – the coupaloon whose name dropped the first word mid-way through its product cycle? Well it's time to forget it as we welcome the VW Arteon – a poshly styled four-door priced to sit above the Passat.

Built on the ubiquitous MQB architecture that underpins the Passat, Skoda Superb and many other popular models – meaning it's got a transversely mounted motor under the bonnet – it's a rival to the BMW 4-series Gran Coupe and Audi's A5 Sportback.