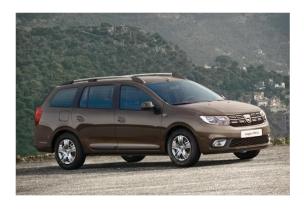

# Dacia Logan MCV Facelift Model 2017

Introduction: 01-2017

Not commercialized at this time (possible future delivery):

<u>GR</u>

Info: Dacia has introduced the Logan MCV updated version at the Paris Motor Show.

## Dacia Logan MCV Stepway Model 2017

Introduction: 03-2017

Not commercialized at this time (possible future delivery):

#### AT, BA, BE, CZ, DE, FR, GB, GR, HR, IT, NL, PL, PT, RO, RS, SI, SK

**Info**: The Stepway family, one of Dacia's biggest success stories, maintains its growing momentum with the addition of a fifth member to the Dacia range - the new Dacia Logan MCV Stepway - following the Sandero, Sandero Stepway, Duster and Logan MCV.

The new Dacia Logan MCV Stepway sports an undeniably muscular build, with an assertive personality that draws inspiration from the world of crossover styling, offering first class practicality and vast load space at an extremely competitive price.