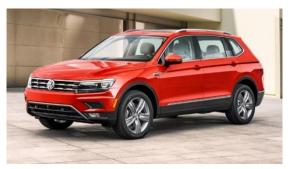

**VW Tiguan Allspace Model 2017** 

Start page

Introduction: 09-2017

#### Not commercialized at this time (possible future delivery):

AT, BA, BE, CH, CZ, DE, ES, FR, GB, GR, HR, HU, IT, NL, PL, PT, RO, RS, SI, SK

**Info**: A longer wheelbase by 110mm frees up more knee room for rear passengers and, together with a longer rear overhang, allows the option of an extra fold-up pair of chairs in the boot for a '5+2' seating layout.

Apart from the XL length, slightly different frontal styling visually separates the Allspace from the regular Tiguan, with a new bonnet and grille. It goes on sale in Europe in the second half of 2017(September)

Both front- and all-wheel-drive variants will be available.