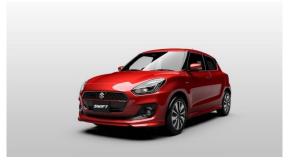

#### Suzuki Swift Model 2017

Introduction: 04-2017

Not commercialized at this time (possible future delivery):

AT, BA, BE, CH, CZ, DE, ES, FR, GB, GR, HR, HU, IT, NL, PL, PT, RO, RS, SI, SK

**Info:** New 2017 Suzuki Swift goes five doors only. 2017 makeover comes to Europe in spring. Note how the rear door handles are hidden in the blacked-out C-pillar (above). It's a neat visual trick and retains the signature Swift glasshouse.

Underpinning the newcomer is a fresh architecture dubbed Heartect. Its wheelbase is 20mm longer than before and it's available with 1.0- and 1.2-litre Dualjet downsized turbo engines, a six-speed automatic transmission and the brand's Smart Hybrid Vehicle by Suzuki system to trim fuel consumption.