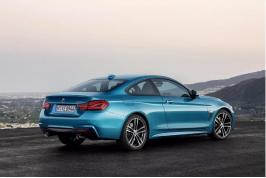

#### **BMW 4 Series Coupe Facelift Model 2017**

Introduction: 03-2017

Not commercialized at this time (possible future delivery):

#### CZ, GB, GR, HU, NL, PL, RO, RS, SI

**Info**: Built at BMW Group Plant Munich, the 4-Series Coupe is based on the BMW 3-Series, but adds its own brand of aesthetic appeal and performance to its progenitor's dynamic qualities. With a notably wider stance and longer wheelbase than its predecessor, the body of the BMW 4-Series Coupe has a low-slung silhouette with sporty, elongated lines. Sporting the brand's trademark short overhangs, a long bonnet and a passenger compartment set well back and crowned by a beautifully flowing roof line, the BMW 4-Series Coupe boasts a perfectly composed design language, while still offering high levels of everyday practicality.