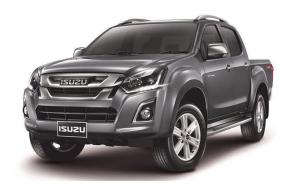

# ISUZU

#### Isuzu D-Max Facelift Model 2017

Introduction: 12-2016

Not commercialized at this time (possible future delivery):

#### AT, BA, CZ, DE, GR, HR, IT, NL, PL, RO, RS, SI, SK

**Info**: The 2017 Isuzu D-Max features a new, Euro-6 compliant 1.9-litre diesel engine, which replaces the 2.5-litre engine.