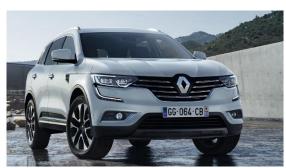

#### **Renault Koleos Model 2017**

Introduction: 12-2016

Not commercialized at this time (possible future delivery):

AT, BA, BE, CH, CZ, DE, ES, FR, GB, GR, HR, HU, IT, NL, PL, PT, RO, RS, SI, SK

**Info:** The original Koleos was Renault's first crossover ever, and the newest iteration is set to be the brand's flagship SUV that will compete against the likes of the Mitsubishi Outlander and the Nissan X-Trail, among others.

#### Renault Captur Facelift Model 2017

Introduction: 05-2017

Not commercialized at this time (possible future delivery):

AT, BA, BE, CH, CZ, DE, ES, FR, GB, GR, HR, HU, IT, NL, PL, PT, RO, RS, SI, SK

**Info:** The New Renault Captur has been unveiled at 2017 Geneva International Motor Show. Europe's best-selling urban crossover in 2016 with sales of 215,670 vehicles, has reinvented itself to feature more distinctive styling and new advanced technologies, without sacrificing any of its user-friendliness. For the first time, a range-topping Captur Signature S Nav version will be available.