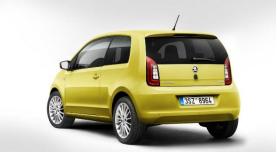

#### **Skoda Citigo Facelift Model 2017**

Introduction: 04-2017

#### Not commercialized at this time (possible future delivery):

AT, BA, BE, CH, CZ, DE, ES, FR, GB, GR, HR, HU, IT, NL, PL, PT, RO, RS, SI, SK

**Info:** From spring 2017, the Škoda Citigo is being presented with comprehensive upgrades to the exterior design and some revisions in the interior. Bonnet, radiator grille, bumpers and fog lights with optional cornering function come in a new design. The specially designed 15-inch alloy wheels, optional for the Style trim level, complete the new look. Škoda's city car impresses with its generous amount of space, excellent layout, high level of safety, great handling, efficient drivetrain variants and numerous 'Simply Clever' features. Value for money - typical of the brand - rounds off the city runabout's offering. The Škoda Citigo will celebrate its premiere at the 2017 Geneva International Motor Show.