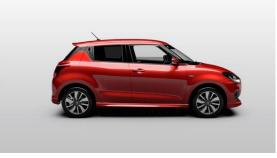

#### Suzuki Swift Model 2017

Introduction: 04-2017

Not commercialized at this time (possible future delivery):

AT, BA, BE, CH, CZ, DE, ES, FR, GB, GR, HR, HU, IT, NL, PL, PT, RO, RS, SI, SK

**Info:** New 2017 Suzuki Swift goes five doors only. 2017 makeover comes to Europe in spring. Note how the rear door handles are hidden in the blacked-out C-pillar (above). It's a neat visual trick and retains the signature Swift glasshouse.

Underpinning the newcomer is a fresh architecture dubbed Heartect. Its wheelbase is 20mm longer than before and it's available with 1.0- and 1.2-litre Dualjet downsized turbo engines, a six-speed automatic transmission and the brand's Smart Hybrid Vehicle by Suzuki system to trim fuel consumption.