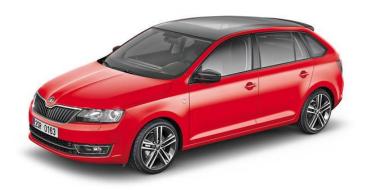

# Skoda Rapid Facelift Model 2017

Introduction: 07-2017

Not commercialized at this time (possible future delivery):

AT, BA, BE, CH, CZ, DE, ES, FR, GB, GR, HR, HU, IT, NL, PL, PT, RO, RS, SI, SK

**Info:** The upgraded model has been presented to the public for the first time at the 2017 Geneva International Motor Show. Positioned between the Skoda Fabia and Skoda Octavia, the Skoda Rapid is in the class of compact cars and set the benchmark for spaciousness among the direct competition.