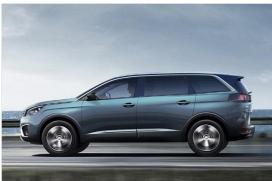

#### Peugeot 5008 Model 2017

Introduction: 03-2017

Not commercialized at this time (possible future delivery):

#### BA, CH, CZ, GB, GR, HR, HU, NL, PL, RO, RS, SI, SK

**Info:** This is the new 5008, which Peugeot has transformed into a large, seven-seat SUV. We received lately consistent information from Mr Radoslaw Tadeusz, collaborator worker of PSA Group: "PSA delayed the launch of the Peugeot 5008 large SUV by two months to protect output of its strong-selling 3008 compact crossover".