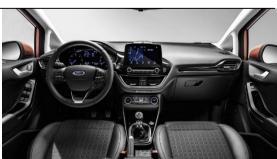

#### Ford Fiesta 5 door hatchback Model 2017

Introduction: 06-2017

Not commercialized at this time (possible future delivery): AT, BA, ES, GB, GR, HR, HU, IT, NL, PL, PT, RS, SI, SK

Info: New 2017 Ford Fiesta is here. Seventh-gen hatch revealed.

#### Ford Fiesta 3 door hatchback Model 2017

Introduction: 06-2017

Not commercialized at this time (possible future delivery): <u>AT, BA, CZ, ES, GB, GR, HU, IT, NL, PL, PT, RS, SI, SK</u>

Info: The seventh-generation version of the company will also be offered in three-door form.

### Ford Fiesta Active 5 door hatchback Model 2017

Introduction: 06-2017

Not commercialized at this time (possible future delivery):

AT, BA, BE, CH, CZ, DE, ES, FR, GB, GR, HR, HU, IT, NL, PL, PT, RO, RS, SI, SK

**Info**: Think of it as a Cross Country or - whisper it - Allroad derivative, with a hint of soft-roader appeal. It'll attempt to rise to the occasion with increased ride height, roof bars and plastic body cladding.