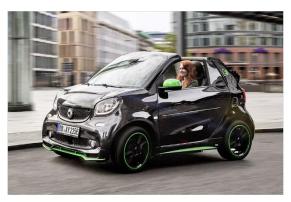

#### **Smart Fortwo-e Model 2017**

Introduction: 03-2017

Not commercialized at this time (possible future delivery):

AT, BA, CH, CZ, ES, FR, GB, GR, HR, HU, IT, NL, PT, RO, RS, SI, SK

**Info:** Smart reveals electric versions of latest Fortwo and a charging time as low as 45 minutes.

#### **Smart Forfour-e Model 2017**

Introduction: 03-2017

Not commercialized at this time (possible future delivery):

AT, BA, CH, CZ, ES, FR, GB, GR, HR, HU, IT, NL, PT, RO, RS, SI, SK

Info: The Smart fortwo and forfour electric drive models have been unveiled at the 2016 Paris Motor Show.