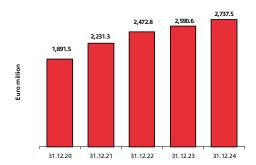

## Results at 31 December 2024

Brembo N.V.'s Board of Directors, chaired by Matteo Tiraboschi, examined and approved the Group's results at 31 December 2024.

Net consolidated revenues amounted to €3,840.6 million, in line with the previous year's revenues (-0.2%, +0.1% on a like-for-like exchange rate basis).