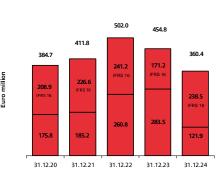

## Results at 31 December 2024:

- Revenues at €3,840.6 million (-0.2%;
   +0.1% on a like-for-like exchange rate basis)
- **EBITDA** at €661.1 million (EBITDA margin: 17.2%); **EBIT** at €393.3 million (EBIT margin: 10.2%)
- Net investments at €497.5¹ million
- Net financial debt at €360.4 million (€121.9 million prior to the application of IFRS 16), down €94.4 million compared to 31 December 2023

Net financial debt at 31 December 2024 amounted to €360.4 million, down €94.4 million compared to 31 December 2023. Excluding the impact of IFRS 16, net financial debt would have been €121.9 million, down €161.7 million compared to 31 December 2023.