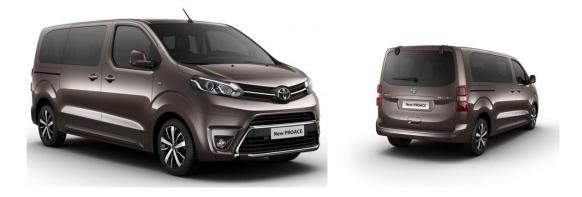

# **Toyota Proace Model 2016**

Introduction: 05-2016

Not commercialized at this time (possible future delivery):

#### AT, BA, BE, CZ, ES, GB, GR, HR, IT, RO, RS, SI, SK

Info: The new Toyota Proace will make its public debut at the 2016 Geneva Motor Show.