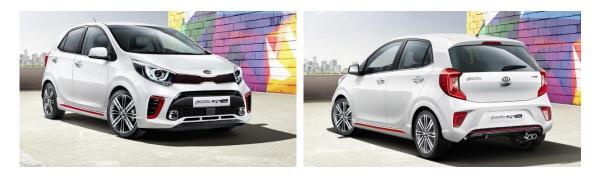

### Kia Picanto Model 2017

Introduction: 04-2017

Not commercialized at this time (possible future delivery):

AT, BA, BE, CH, CZ, DE, ES, FR, GB, GR, HR, HU, IT, NL, PL, PT, RO, RS, SI, SK

**Info**: No. . These first official pictures show the new Picanto in semi-sporty GT-Line trim, with chunkier alloys, bumpers and sill cladding than the rest of the range. The wheelbase is 15mm longer than the previous Picanto to grant greater interior space.