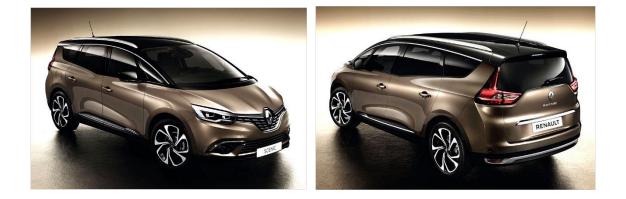

# **Renault Grand Scénic Model 2017**

Introduction: 12-2016

#### Not commercialized at this time (possible future delivery):

#### GR, RO, RS

**Info:** The new Renault Grand Scenic has been revealed, getting the same 20-inch wheels and crossover-style design as the Scenic, which was revealed at the 2016 Geneva Motor Show.