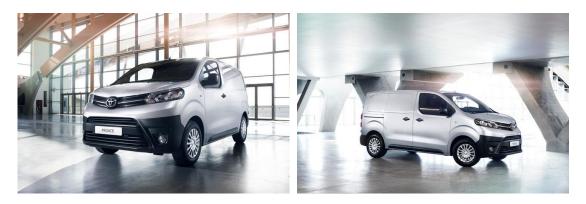

### **Toyota Proace Panelvan Model 2016**

Introduction: 05-2016

Not commercialized at this time (possible future delivery):

#### <u>BA, HR, IT, RO, RS, SI</u>

**Info**: The new Toyota Proace will get a range of three body lengths, with a range of new Euro-6 engines and a fresh new look.