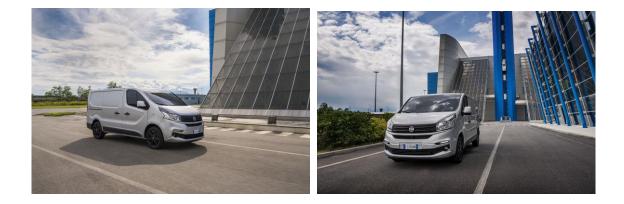

# Fiat Talento Model 2016

Introduction: 06-2016

Not commercialized at this time (possible future delivery):

#### BA, FR, HR, RO, RS, SI

**Info**: A new panel van called Fiat Talento will slot into the Italian manufacturer's commercial vehicle range between the bigger Ducato and smaller Doblo.