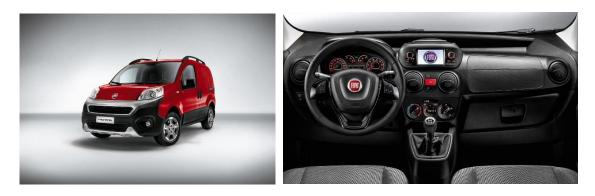

# Fiat Fiorino Adventure Panelvan Facelift Model 2016

Introduction: 06-2016

Not commercialized at this time (possible future delivery):

#### AT, BA, BE, CZ, HR, HU, NL, RO, RS, SI, SK

**Info**: The Adventure version offers a raised suspension, oversized body protection and of course, the Traction+ electronic differential lock system which assists driving in low-grip conditions.