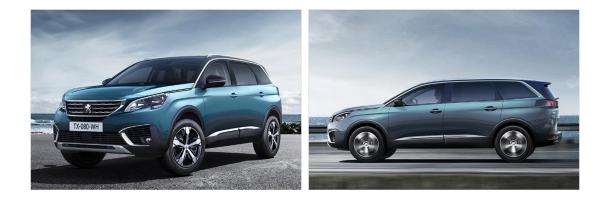

# Peugeot 5008 Model 2017

Introduction: 03-2017

Not commercialized at this time (possible future delivery):

#### AT, BA, CH, CZ, DE, ES, GB, GR, HR, HU, NL, PL, PT, RO, RS, SI, SK

Info: This is the new 5008, which Peugeot has transformed into a large, seven-seat SUV.