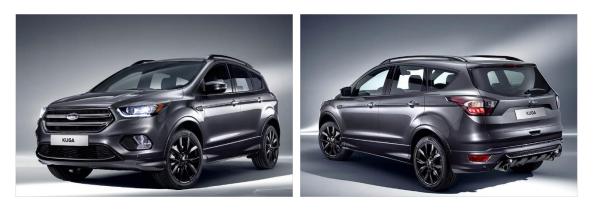

## Ford Kuga Facelift Model 2017

#### Introduction: 01-2017

#### Not commercialized at this time (possible future delivery):

#### <u>BA, GR, HR</u>

**Info**: More stylish and advanced, the new Ford Kuga arrives later in 2017 targeting the Audi Q5 and BMW X3.

**EUROTAXGLAS** 