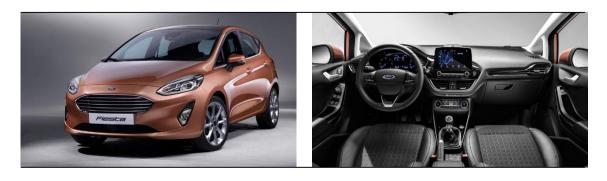

### Ford Fiesta 5 door hatchback Model 2017

Introduction: 06-2017 Not commercialized at this time (possible future delivery): AT, BA, BE, CH, CZ, DE, ES, FR, GB, GR, HR, HU, IT, NL, PL, PT, RO, RS, SI, SK Info: New 2017 Ford Fiesta is here. Seventh-gen hatch revealed.

#### Ford Fiesta 3 door hatchback Model 2017

Introduction: 06-2017

#### Not commercialized at this time (possible future delivery):

AT, BA, BE, CH, CZ, DE, ES, FR, GB, GR, HR, HU, IT, NL, PL, PT, RO, RS, SI, SK

Info: The seventh-generation version of the company will also be offered in three-door form.