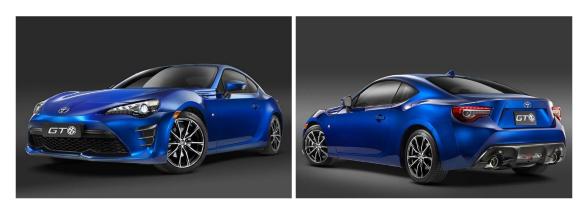

# Toyota GT86 Facelift Model 2016

#### Introduction: 09-2016

### Not commercialized at this time (possible future delivery):

#### <u>DE, GR, RO, RS, SI</u>

**Info:** The 2016 Toyota GT86 will get a new front end design with new headlights, bumper, and a bigger lower grille.