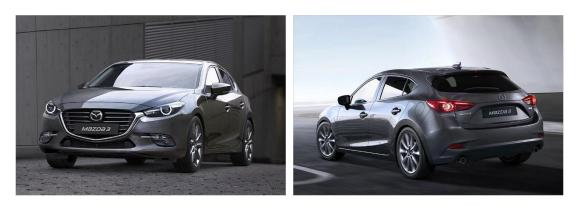

### Mazda 3 Facelift Model 2017

Introduction: 01-2017

#### CZ, GR, IT, NL, PT, RO, RS, SI

**Info:** The versatile Mazda 3 for 2017 offers sporty driving dynamics, comfortable ride, and powerful engines.

#### Mazda 3 Sedan Facelift Model 2017

Introduction: 01-2017

Not commercialized at this time (possible future delivery):

AT, BA, CH, CZ, FR, GR, HR, HU, IT, NL, PT, RO, RS, SI

**Info:** A 2.0L four-cylinder engine rated at 155 hp powers every 2017 Mazda 3i model. This power output drives the front-wheels through the six-speed manual transmission system or the six-speed automatic transmission system available as an option.