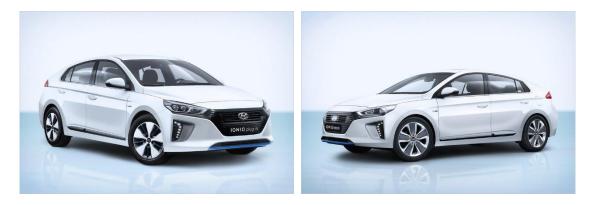

#### Hyundai Ioniq Model 2016

Introduction: 09-2016

#### BA, GR, HR, RO, RS, SI

**Info**: The Hyundai loniq will be available in three different versions: all electric, plug-in hybrid and standard hybrid, each with its own unique styling.