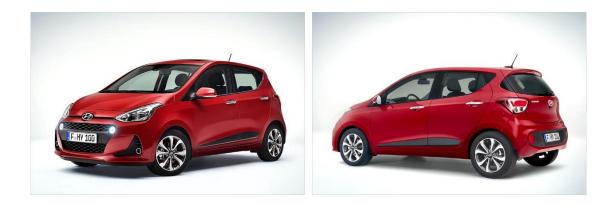

### Hyundai i10 Facelift Model 2017

Introduction: 11-2016

#### <u>GR, NL, RO, RS, SI</u>

**Info**: The Hyundai i10 has been updated with a new look, new safety tech and even more equipment. The facelifted car will make its debut at the 2016 Paris Motor Show.