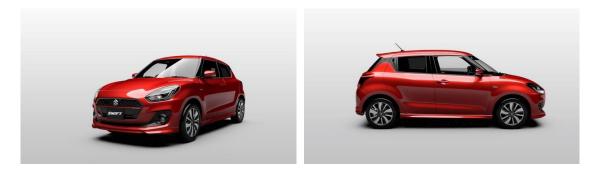

# Suzuki Swift Model 2017

#### Introduction: 04-2017

#### Not commercialized at this time (possible future delivery):

AT, BA, BE, CH, CZ, DE, ES, FR, GB, GR, HR, HU, IT, NL, PL, PT, RO, RS, SI, SK

**Info:** New 2017 Suzuki Swift goes five doors only. 2017 makeover comes to Europe in spring. Note how the rear door handles are hidden in the blacked-out C-pillar (above). It's a neat visual trick and retains the signature Swift glasshouse.

Underpinning the newcomer is a fresh architecture dubbed Heartect. Its wheelbase is 20mm longer than before and it's available with 1.0- and 1.2-litre Dualjet downsized turbo engines, a six-speed automatic transmission and the brand's Smart Hybrid Vehicle by Suzuki system to trim fuel consumption.