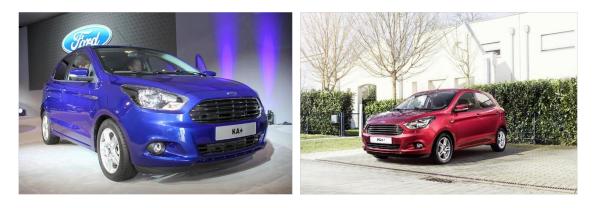

## Ford Ka+ Model 2016

Introduction: 08-2016

Not commercialized at this time (possible future delivery):

#### AT, BA, CH, HR, PL, RO, RS, SI, SK

**Info**: The new vehicle is almost as large as a Ford Fiesta, and uses many of that car's components, including Ford's global small car chassis technology.

### Ford Fiesta 5 door hatchback Model 2017

Introduction: 06-2017 Not commercialized at this time (possible future delivery): AT, BA, BE, CH, CZ, DE, ES, FR, GB, GR, HR, HU, IT, NL, PL, PT, RO, RS, SI, SK Info: New 2017 Ford Fiesta is here. Seventh-gen hatch revealed.

#### Ford Fiesta 3 door hatchback Model 2017

Introduction: 06-2017

#### Not commercialized at this time (possible future delivery):

AT, BA, BE, CH, CZ, DE, ES, FR, GB, GR, HR, HU, IT, NL, PL, PT, RO, RS, SI, SK

Info: The seventh-generation version of the company will also be offered in three-door form.