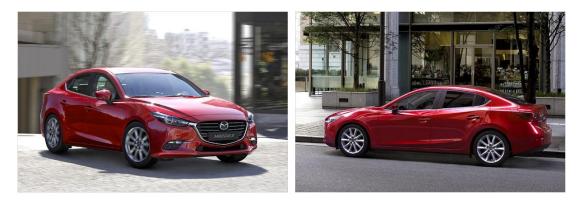

#### Mazda 3 Sedan Facelift Model 2017

Introduction: 01-2017

Not commercialized at this time (possible future delivery):

AT, BA, CH, CZ, FR, GR, HR, HU, IT, NL, PT, RO, RS, SI

**Info:** A 2.0L four-cylinder engine rated at 155 hp powers every 2017 Mazda 3i model. This power output drives the front-wheels through the six-speed manual transmission system or the six-speed automatic transmission system available as an option.