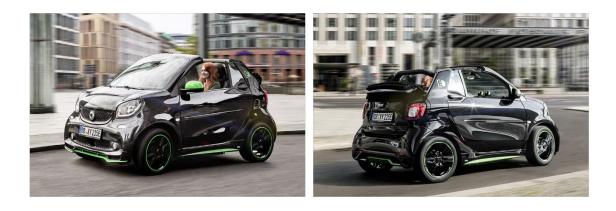

### Smart Fortwo-e Model 2017

Introduction: 03-2017

#### Not commercialized at this time (possible future delivery):

AT, BA, BE, CH, CZ, DE, ES, FR, GB, GR, HR, HU, IT, NL, PL, PT, RO, RS, SI, SK Info: Smart reveals electric versions of latest Fortwo and a charging time as low as 45 minutes.

### Smart Forfour-e Model 2017

#### Introduction: 03-2017

#### Not commercialized at this time (possible future delivery):

AT, BA, BE, CH, CZ, DE, ES, FR, GB, GR, HR, HU, IT, NL, PL, PT, RO, RS, SI, SK

**Info:** The Smart fortwo and forfour electric drive models have been unveiled at the 2016 Paris Motor Show.