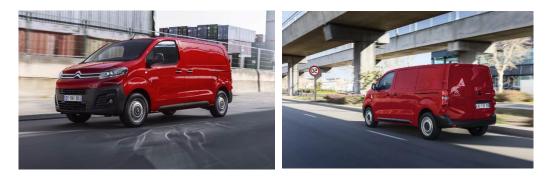

# **Citroen Jumpy Model 2016**

Introduction: 06-2016

Not commercialized at this time (possible future delivery):

#### AT, BA, CZ, GB, GR, HR, NL, RO, RS, SI

**Info:** The Citroen Jumpy will be based on PSA's new Efficient Modular Platform 2 (EMP2) and will boast improved efficiency and lower running costs from the range of BlueHDi diesel engines.