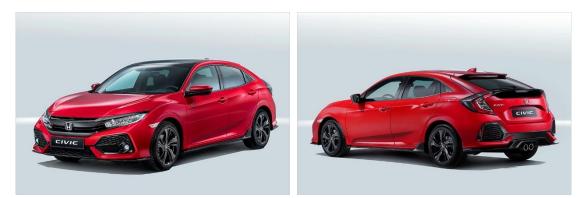

### Honda Civic Model Model 2017

Introduction: 01-2017

Not commercialized at this time (possible future delivery):

AT, BA, BE, DE, ES, GR, HR, HU, NL, PL, PT, RO, RS, SI, SK

**Info**: The five door hatchback has already gone on sale in the US, with European sales starting in early 2017.