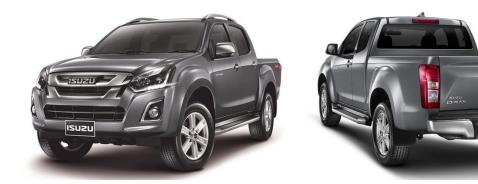

### Isuzu D-Max Facelift Model 2017

Introduction: 12-2016

Not commercialized at this time (possible future delivery):

#### AT, BA, CH, CZ, DE, GR, HR, HU, IT, NL, PL, PT, RO, RS, SI, SK

**Info**: The 2017 Isuzu D-Max features a new, Euro-6 compliant 1.9-litre diesel engine, which replaces the 2.5-litre engine.