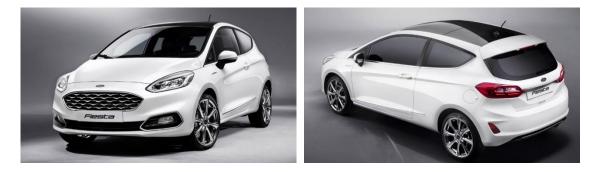

### Ford Fiesta 5 door hatchback Model 2017

Introduction: 06-2017 Not commercialized at this time (possible future delivery): AT, BA, BE, CH, CZ, DE, ES, FR, GB, GR, HR, HU, IT, NL, PL, PT, RO, RS, SI, SK Info: New 2017 Ford Fiesta is here. Seventh-gen hatch revealed.

#### Ford Fiesta 3 door hatchback Model 2017

Introduction: 06-2017

#### Not commercialized at this time (possible future delivery):

AT, BA, BE, CH, CZ, DE, ES, FR, GB, GR, HR, HU, IT, NL, PL, PT, RO, RS, SI, SK

Info: The seventh-generation version of the company will also be offered in three-door form.