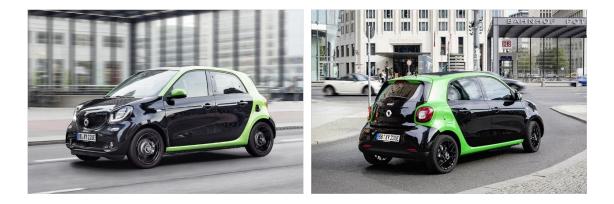

### Smart Fortwo-e Model 2017

Introduction: 03-2017

#### Not commercialized at this time (possible future delivery):

AT, BA, BE, CH, CZ, DE, ES, FR, GB, GR, HR, HU, IT, NL, PL, PT, RO, RS, SI, SK Info: Smart reveals electric versions of latest Fortwo and a charging time as low as 45 minutes.

### Smart Forfour-e Model 2017

#### Introduction: 03-2017

#### Not commercialized at this time (possible future delivery):

AT, BA, BE, CH, CZ, DE, ES, FR, GB, GR, HR, HU, IT, NL, PL, PT, RO, RS, SI, SK

**Info:** The Smart fortwo and forfour electric drive models have been unveiled at the 2016 Paris Motor Show.