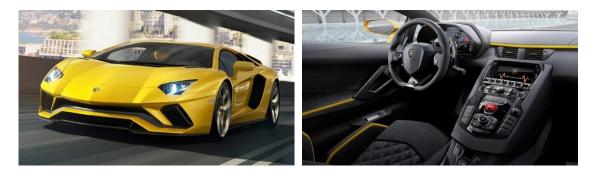

### Aventador S Facelift Model 2017

Introduction: 04-2017

Not commercialized at this time (possible future delivery):

#### AT, BA, BE, CH, CZ, DE, ES, GB, GR, HR, HU, IT, NL, PL, PT, RO, RS, SI, SK

**Info:** Lamborghini has released its latest raging bull, in the form of the new 2017 Aventador S. It's a more powerful, more advanced take on the Aventador and benefits from a range of upgrades, including four-wheel steering; arrives in April 2017.