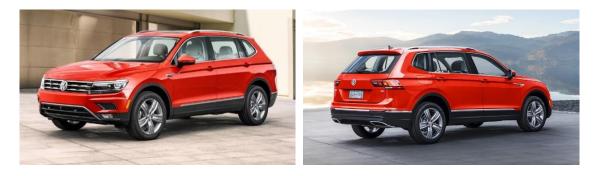

#### VW Tiguan Allspace Model 2017

Introduction: 09-2017

Not commercialized at this time (possible future delivery):

AT, BA, BE, CH, CZ, DE, ES, FR, GB, GR, HR, HU, IT, NL, PL, PT, RO, RS, SI, SK

**Info**: A longer wheelbase by 110mm frees up more knee room for rear passengers and, together with a longer rear overhang, allows the option of an extra fold-up pair of chairs in the boot for a '5+2' seating layout.

Apart from the XL length, slightly different frontal styling visually separates the Allspace from the regular Tiguan, with a new bonnet and grille. It goes on sale in Europe in the second half of 2017(September)

Both front- and all-wheel-drive variants will be available.