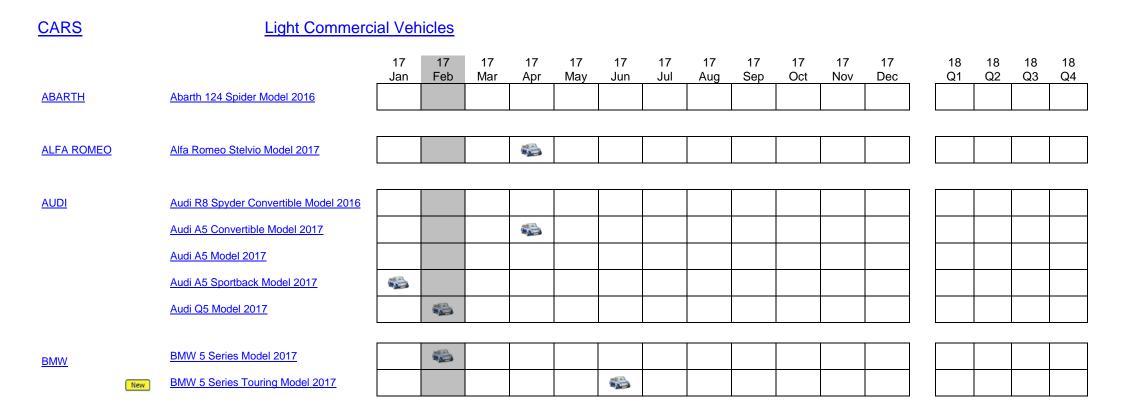

### Abarth 124 Spider Model 2016

Introduction: 09-2016

#### BA, CZ, HR, HU, PL, RO, RS, SI, SK

**Info**: Fiat's performance arm has given the 124 Spider a racy makeover including more power and a tweaked chassis.