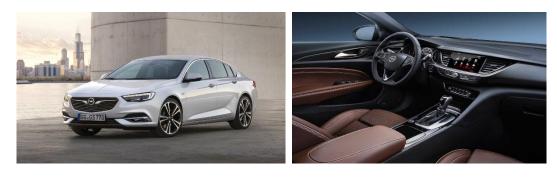

# **Opel Insignia Grand Sport Model 2017**

Introduction: 05-2017

Not commercialized at this time (possible future delivery):

 $\mathsf{AT}, \mathsf{BA}, \mathsf{BE}, \mathsf{CH}, \mathsf{CZ}, \mathsf{DE}, \mathsf{ES}, \mathsf{FR}, \mathsf{GB}, \mathsf{GR}, \mathsf{HR}, \mathsf{HU}, \mathsf{IT}, \mathsf{NL}, \mathsf{PL}, \mathsf{PT}, \mathsf{RO}, \mathsf{RS}, \mathsf{SI}, \mathsf{SK}$ 

**Info:** As widely tipped, it's had a huge growth spurt, explaining the addition of Grand Sport to the familiar badge. The headline increase in dimensions are as follows:

- Length: 4897mm (+55mm)
- Width: 1863mm (+7mm)
- **Height:** 1455mm (-29mm)
- Wheelbase: 2829mm (+92mm)
- Track: +11mm wider
- Front overhang: -30mm shorter
- Rear overhang: -7mm shorter

Yep, Insignia 2 is as big as a Skoda Superb. Have a look at first pics.

**EUROTAXGLAS** 