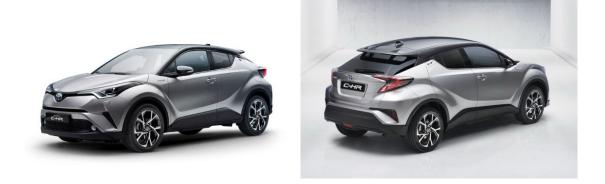

# Toyota C-HR Model 2017

Introduction: 12-2016

#### Not commercialized at this time (possible future delivery):

#### <u>R0</u>

**Info:** The C-HR is the first "regular" model - after the latest generation of Prius - to be based on Toyota's TNGA chassis technology.