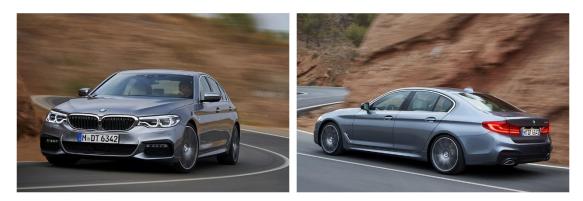

### BMW 5 Series Model 2017

Introduction: 02-2017

#### BA, CZ, HR, NL

**Info**: BMW's new generation 5 Series will have innovative autonomous tech and the option of plug-in hybrid technology when it arrives showrooms in February.

#### Specs, engines

- 520d 187bhp, 295lb ft, 139mph, 7.8sec 0-62mph, 65.6mpg, 114g/km
- 530d 261bhp, 457lb ft, 155mph, 5.8sec 0-62mph, 56.4mpg, 131g/km
- 530d xDrive 261bhp, 457lb ft, 155mph, 5.6sec 0-62mph, 51.3mpg, 144g/km
- 530i 249bhp, 258lb ft, 155mph, 6.5sec 0-62mph, 46.3mpg, 139g/km
- 540i xDrive 335bhp, 332lb ft, 155mph, 5.1sec 0-62mph, 37.6mpg, 172g/km

Expect further engines, drivetrains and models in future.

Not least the new 600bhp M5, destined for launch later in 2017 - it's the first genuine M car to sport all-wheel drive.