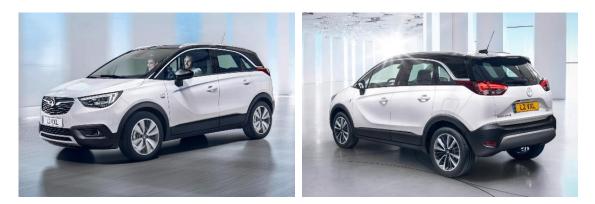

### **Opel Crossland X Model 2017**

Introduction: 06-2017

Not commercialized at this time (possible future delivery):

AT, BA, BE, CH, CZ, DE, ES, FR, GB, GR, HR, HU, IT, NL, PL, PT, RO, RS, SI, SK

**Info:** The new compact crossover from Opel revealed. Smaller than a Mokka X; rivals Peugeot 2008. On sale in summer 2017 – and a bigger brother to follow.

It'll replace the Meriva. It's based on the shared underpinnings of the PSA Peugeot Citroen mid-sized crossovers and will be biult at the Opel factory in Zaragoza, Spain.

39/70